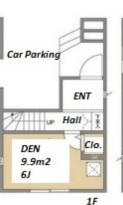

| Lease Conditions      |                                                                                                                                                                                                                           |
|-----------------------|---------------------------------------------------------------------------------------------------------------------------------------------------------------------------------------------------------------------------|
| LAYOUT                | 2 BR+Den                                                                                                                                                                                                                  |
| SIZE                  | 76.22 m <sup>2</sup> /820.42 ft <sup>2</sup>                                                                                                                                                                              |
| RENT                  | JPY 245,000 / month                                                                                                                                                                                                       |
| <b>Management Fee</b> | -                                                                                                                                                                                                                         |
| Deposit               | 2 months Key Money -                                                                                                                                                                                                      |
| Lease Term            | Standard lease for 24 months                                                                                                                                                                                              |
| Available             | Now                                                                                                                                                                                                                       |
| Renewal Fee           | 1 month                                                                                                                                                                                                                   |
| Agent Fee             | 1 month + tax                                                                                                                                                                                                             |
| Other Info            | Guarantor Company: TBC / No Key Money / Air-<br>Con / Separated Toilet / Internet (Extra Charge) /<br>Penalty Fee for Early Cancellation / Musical<br>Instrument Negotiable / Roof Balcony / Flooring /<br>Bathroom dryer |
| Building Information  |                                                                                                                                                                                                                           |
|                       | Earthquake                                                                                                                                                                                                                |

Wooden, 3 story

Completion

**Structure** 

**Car Parking Bicycle Parking** Music

Instrument

**Facilities** 

Remarks

Renters Insuarance: Required / Parking: Electric Vehicle charger: extra charge