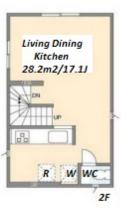

| Lease Conditions      |                                                                                                                                                                                                                           |
|-----------------------|---------------------------------------------------------------------------------------------------------------------------------------------------------------------------------------------------------------------------|
| LAYOUT                | 2 BR+Den                                                                                                                                                                                                                  |
| SIZE                  | 76.22 m <sup>2</sup> /820.42 ft <sup>2</sup>                                                                                                                                                                              |
| RENT                  | JPY 245,000 / month                                                                                                                                                                                                       |
| <b>Management Fee</b> | -                                                                                                                                                                                                                         |
| Deposit               | 2 months Key Money -                                                                                                                                                                                                      |
| Lease Term            | Standard lease for 24 months                                                                                                                                                                                              |
| Available             | Now                                                                                                                                                                                                                       |
| Renewal Fee           | 1 month                                                                                                                                                                                                                   |
| Agent Fee             | 1 month + tax                                                                                                                                                                                                             |
| Other Info            | Guarantor Company: TBC / No Key Money / Air-<br>Con / Separated Toilet / Internet (Extra Charge) /<br>Penalty Fee for Early Cancellation / Musical<br>Instrument Negotiable / Roof Balcony / Flooring /<br>Bathroom dryer |
| Building Information  |                                                                                                                                                                                                                           |
|                       | Earthquake                                                                                                                                                                                                                |