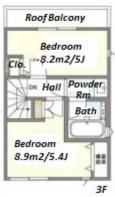

| Lease Conditions      |                                                                                                                                                                                                                           |
|-----------------------|---------------------------------------------------------------------------------------------------------------------------------------------------------------------------------------------------------------------------|
| LAYOUT                | 2 BR+Den                                                                                                                                                                                                                  |
| SIZE                  | 76.22 m <sup>2</sup> /820.42 ft <sup>2</sup>                                                                                                                                                                              |
| RENT                  | JPY 245,000 / month                                                                                                                                                                                                       |
| <b>Management Fee</b> | -                                                                                                                                                                                                                         |
| Deposit               | 2 months Key Money -                                                                                                                                                                                                      |
| Lease Term            | Standard lease for 24 months                                                                                                                                                                                              |
| Available             | Now                                                                                                                                                                                                                       |
| Renewal Fee           | 1 month                                                                                                                                                                                                                   |
| Agent Fee             | 1 month + tax                                                                                                                                                                                                             |
| Other Info            | Guarantor Company: TBC / No Key Money / Air-<br>Con / Separated Toilet / Internet (Extra Charge) /<br>Penalty Fee for Early Cancellation / Musical<br>Instrument Negotiable / Roof Balcony / Flooring /<br>Bathroom dryer |
| Building Information  |                                                                                                                                                                                                                           |
|                       | Earthquake                                                                                                                                                                                                                |

Wooden, 3 story

Completion

**Structure** 

**Car Parking Bicycle Parking** Music

Instrument

**Facilities** 

Remarks

Renters Insuarance: Required / Parking: Electric Vehicle charger: extra charge