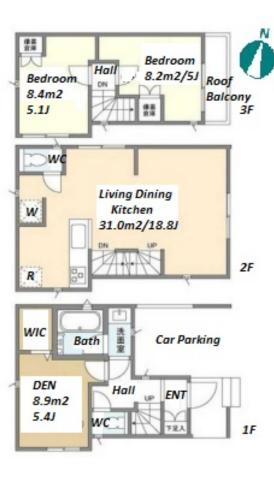

| Lease Conditions     |                                                                                                                                                                                                                                             |                          |              |
|----------------------|---------------------------------------------------------------------------------------------------------------------------------------------------------------------------------------------------------------------------------------------|--------------------------|--------------|
| LAYOUT               | 2 BR+Den                                                                                                                                                                                                                                    |                          |              |
| SIZE                 | 78.11 m <sup>2</sup> /840.76 ft <sup>2</sup>                                                                                                                                                                                                |                          |              |
| RENT                 | JPY 246,000 / month                                                                                                                                                                                                                         |                          |              |
| Management Fee       | -                                                                                                                                                                                                                                           |                          |              |
| Deposit              | 2 months                                                                                                                                                                                                                                    | Key Money                | -            |
| Lease Term           | Standard lease for 24 months                                                                                                                                                                                                                |                          |              |
| Available            | Now                                                                                                                                                                                                                                         |                          |              |
| Renewal Fee          | 1 month                                                                                                                                                                                                                                     |                          |              |
| Agent Fee            | 1 month + tax                                                                                                                                                                                                                               |                          |              |
| Other Info           | Guarantor Company: TBC / No Key Money / Air-<br>Con / Separated Toilet / Internet (Extra Charge) /<br>Penalty Fee for Early Cancellation / Musical<br>Instrument Negotiable / Roof Balcony / Flooring /<br>Bathroom dryer / WIC / 2 Toilets |                          |              |
| Building Information |                                                                                                                                                                                                                                             |                          |              |
| Completion           | Oct, 2022                                                                                                                                                                                                                                   | Earthquake<br>Resistance | New          |
| Structure            | Wooden, 3 story                                                                                                                                                                                                                             |                          |              |
| Car Parking          | ( Included )                                                                                                                                                                                                                                |                          |              |
| Bicycle Parking      | -                                                                                                                                                                                                                                           |                          |              |
| Music<br>Instrument  | Negotiable                                                                                                                                                                                                                                  | Pet                      | Negotiable   |
| Facilities           | House / Deliver                                                                                                                                                                                                                             | y box / Newly-bu         | ilt (~7 y/o) |