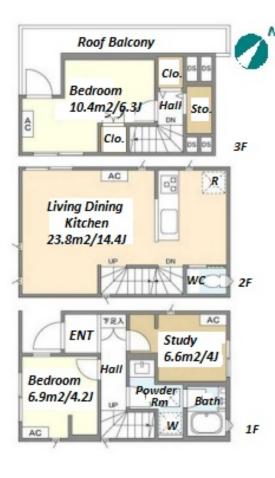

Transaction Type: Intermediate Agent Fee: 1 month + tax

Website: www.houserep-tokyo.com

| Lease Conditions     |                                                                                                                                                                                                                                                        |                          |     |  |
|----------------------|--------------------------------------------------------------------------------------------------------------------------------------------------------------------------------------------------------------------------------------------------------|--------------------------|-----|--|
| LAYOUT               | 2 BR+S                                                                                                                                                                                                                                                 |                          |     |  |
| SIZE                 | 69.31 m <sup>2</sup> /746.04 ft <sup>2</sup>                                                                                                                                                                                                           |                          |     |  |
| RENT                 | JPY 192,000 / month                                                                                                                                                                                                                                    |                          |     |  |
| Management Fee       | -                                                                                                                                                                                                                                                      |                          |     |  |
| Deposit              | 2 months                                                                                                                                                                                                                                               | Key Money                | -   |  |
| Lease Term           | Standard lease for 24 months                                                                                                                                                                                                                           |                          |     |  |
| Available            | Now                                                                                                                                                                                                                                                    |                          |     |  |
| Renewal Fee          | 1 month                                                                                                                                                                                                                                                |                          |     |  |
| Agent Fee            | 1 month + tax                                                                                                                                                                                                                                          |                          |     |  |
| Other Info           | Guarantor Company: TBC / No Key Money / Air-<br>Con / Separated Toilet / Internet (Extra Charge) /<br>Penalty Fee for Early Cancellation / Musical<br>Instrument Negotiable / Roof Balcony / Flooring /<br>Floor Heating / Dishwasher / Bathroom dryer |                          |     |  |
| Building Information | ailding Information                                                                                                                                                                                                                                    |                          |     |  |
| Completion           | Oct, 2022                                                                                                                                                                                                                                              | Earthquake<br>Resistance | New |  |
| Structure            | Wooden, 3 story                                                                                                                                                                                                                                        | y                        |     |  |