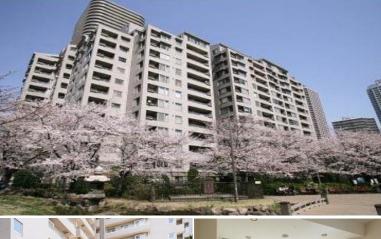

FOR RENT Property ID No.:150064 HOUSEREP TOKYO INC. Website: www.houserep-tokyo.com

Apt.

**Property** Name

Address

PARK SIDE WINGS

Unit No. **TYPE** 

701

Access

Tsukishima Station on Yurakucho Line (6 min) Hacchoubori Station on Hibiya Line (11 min)

1-11-3, Tsukuda, Chuo-Ku, Tokyo

"Renovated" Vintage Apartment in Tsukishima area

\*The actual Layout & Size may differ slightly from this floor plans & pictures.

| Completion          | May, 1988                           | Earthquake<br>Resistance      | New                 |  |
|---------------------|-------------------------------------|-------------------------------|---------------------|--|
| Structure           | SRC, 14 story                       |                               |                     |  |
| Car Parking         | TBC                                 |                               |                     |  |
| Bicycle Parking     | for 2 spaces ( Included )           |                               |                     |  |
| Music<br>Instrument | Negotiable                          | Pet                           | -                   |  |
| Facilities          | Motorcycle Parl<br>Delivery box / I | king (TBC) / Fron<br>Elevator | nt desk / Janitor / |  |