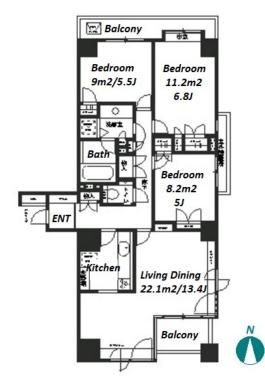

#301, 1-4-15, Hiroo, Shibuya-ku, Tokyo 150-0012, Japan +81 (0)3 6427 5860 inquiry@houserep-tokyo.com

Transaction Type: Intermediate Agent Fee: 1 month + tax

Website: www.houserep-tokyo.com

| Lease Conditions     |                                                                                                                                                                                                                                                                                                 |           |         |  |
|----------------------|-------------------------------------------------------------------------------------------------------------------------------------------------------------------------------------------------------------------------------------------------------------------------------------------------|-----------|---------|--|
| LAYOUT               | 3 BR                                                                                                                                                                                                                                                                                            |           |         |  |
| SIZE                 | 80.32 m <sup>2</sup> /864.55 ft <sup>2</sup>                                                                                                                                                                                                                                                    |           |         |  |
| RENT                 | JPY 318,000 / month                                                                                                                                                                                                                                                                             |           |         |  |
| Management Fee       | -                                                                                                                                                                                                                                                                                               |           |         |  |
| Deposit              | 1 month                                                                                                                                                                                                                                                                                         | Key Money | 1 month |  |
| Lease Term           | Standard lease for 24 months                                                                                                                                                                                                                                                                    |           |         |  |
| Available            | Now                                                                                                                                                                                                                                                                                             |           |         |  |
| Renewal Fee          | 1 month                                                                                                                                                                                                                                                                                         |           |         |  |
| Agent Fee            | 1 month + tax                                                                                                                                                                                                                                                                                   |           |         |  |
| Other Info           | Key Replacement Fee: JPY15,000 Tax not included / Guarantor Company: TBC / Auto lock / Renovated / Air-Con / Separated Toilet / Balcony / Internet Included / Internet (Extra Charge) / Musical Instrument Negotiable / Nice Views / Flooring / IH Stoves / Oven / Bathroom dryer / Corner Unit |           |         |  |
| Building Information |                                                                                                                                                                                                                                                                                                 |           |         |  |