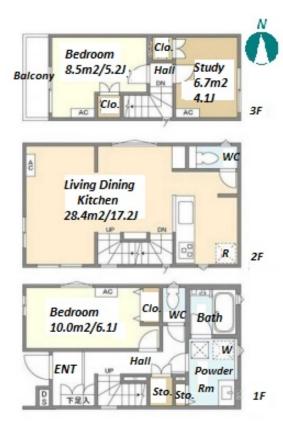

Transaction Type: Intermediate Agent Fee: 1 month + tax

Website: www.houserep-tokyo.com

| Lease Conditions      |                                                                                                                                                                                                                                               |                          |            |
|-----------------------|-----------------------------------------------------------------------------------------------------------------------------------------------------------------------------------------------------------------------------------------------|--------------------------|------------|
| LAYOUT                | 2 BR+S                                                                                                                                                                                                                                        |                          |            |
| SIZE                  | 82.23 m <sup>2</sup> /885.11 ft <sup>2</sup>                                                                                                                                                                                                  |                          |            |
| RENT                  | JPY 228,000 / month                                                                                                                                                                                                                           |                          |            |
| <b>Management Fee</b> | -                                                                                                                                                                                                                                             |                          |            |
| Deposit               | 2 months                                                                                                                                                                                                                                      | Key Money                | 1 month    |
| Lease Term            | Standard lease for 24 months                                                                                                                                                                                                                  |                          |            |
| Available             | Now                                                                                                                                                                                                                                           |                          |            |
| Renewal Fee           | 1 month                                                                                                                                                                                                                                       |                          |            |
| Agent Fee             | 1 month + tax                                                                                                                                                                                                                                 |                          |            |
| Other Info            | Guarantor Company: TBC / Air-Con / Separated<br>Toilet / Balcony / Internet (Extra Charge) / Penalty<br>Fee for Early Cancellation / Musical Instrument<br>Negotiable / Flooring / Floor Heating / Dishwasher<br>/ Bathroom dryer / 2 Toilets |                          |            |
| Building Information  |                                                                                                                                                                                                                                               |                          |            |
| Completion            | Apr, 2023                                                                                                                                                                                                                                     | Earthquake<br>Resistance | New        |
| Structure             | Wooden, 3 story                                                                                                                                                                                                                               |                          |            |
| Car Parking           | -                                                                                                                                                                                                                                             |                          |            |
| Bicycle Parking       | -                                                                                                                                                                                                                                             |                          |            |
| Music<br>Instrument   | Negotiable                                                                                                                                                                                                                                    | Pet                      | Negotiable |