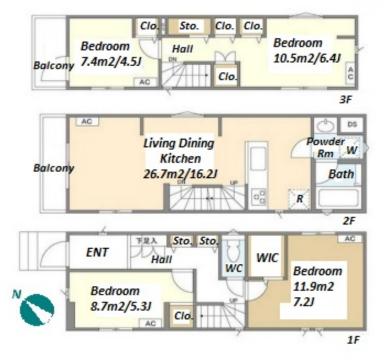

| Lease Conditions      |                                                                                                                                                                                                                            |                          |              |
|-----------------------|----------------------------------------------------------------------------------------------------------------------------------------------------------------------------------------------------------------------------|--------------------------|--------------|
| LAYOUT                | 4 BR                                                                                                                                                                                                                       |                          |              |
| SIZE                  | 94.47 m²/1016.86 ft²                                                                                                                                                                                                       |                          |              |
| RENT                  | JPY 229,000 / month                                                                                                                                                                                                        |                          |              |
| <b>Management Fee</b> | -                                                                                                                                                                                                                          |                          |              |
| Deposit               | 2 months                                                                                                                                                                                                                   | Key Money                | 1 month      |
| Lease Term            | Standard lease for 24 months                                                                                                                                                                                               |                          |              |
| Available             | Now                                                                                                                                                                                                                        |                          |              |
| Renewal Fee           | 1 month                                                                                                                                                                                                                    |                          |              |
| Agent Fee             | 1 month + tax                                                                                                                                                                                                              |                          |              |
| Other Info            | Guarantor Company: TBC / Air-Con / Separated<br>Toilet / Balcony / Internet (Extra Charge) / Penalty<br>Fee for Early Cancellation / Musical Instrument<br>Negotiable / Flooring / Floor Heating / Bathroom<br>dryer / WIC |                          |              |
| Building Information  |                                                                                                                                                                                                                            |                          |              |
| Completion            | Apr, 2023                                                                                                                                                                                                                  | Earthquake<br>Resistance | New          |
| Structure             | Wooden, 3 story                                                                                                                                                                                                            |                          |              |
| Car Parking           | ( Included )                                                                                                                                                                                                               |                          |              |
| Bicycle Parking       | -                                                                                                                                                                                                                          |                          |              |
| Music<br>Instrument   | Negotiable                                                                                                                                                                                                                 | Pet                      | Negotiable   |
| Facilities            | House / Deliver                                                                                                                                                                                                            | y box / Newly-bu         | ilt (~7 y/o) |