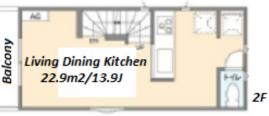

Transaction Type: Intermediate Agent Fee: 1 month + tax

Website: www.houserep-tokyo.com

| Lease Conditions      |                                                                                                                                                                                                                                                                     |                  |     |
|-----------------------|---------------------------------------------------------------------------------------------------------------------------------------------------------------------------------------------------------------------------------------------------------------------|------------------|-----|
| LAYOUT                | 2 BR+S                                                                                                                                                                                                                                                              |                  |     |
| SIZE                  | 70.17 m <sup>2</sup> /755.3 ft <sup>2</sup>                                                                                                                                                                                                                         |                  |     |
| RENT                  | JPY 239,000 / month                                                                                                                                                                                                                                                 |                  |     |
| <b>Management Fee</b> |                                                                                                                                                                                                                                                                     |                  |     |
| Deposit               | 2 months                                                                                                                                                                                                                                                            | <b>Key Money</b> | -   |
| Lease Term            | Standard lease for 24 months                                                                                                                                                                                                                                        |                  |     |
| Available             | Now                                                                                                                                                                                                                                                                 |                  |     |
| Renewal Fee           | 1 month                                                                                                                                                                                                                                                             |                  |     |
| Agent Fee             | 1 month + tax                                                                                                                                                                                                                                                       |                  |     |
| Other Info            | Guarantor Company: TBC / No Key Money / Air-Con / Separated Toilet / Balcony / Loft/Maisonnette / Internet (Extra Charge) / Penalty Fee for Early Cancellation / Musical Instrument Negotiable / Flooring / Floor Heating / Dishwasher / Bathroom dryer / 2 Toilets |                  |     |
| Building Information  |                                                                                                                                                                                                                                                                     |                  |     |
| Completion            | Apr. 2023                                                                                                                                                                                                                                                           | Earthquake       | New |