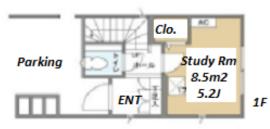

Transaction Type: Intermediate Agent Fee: 1 month + tax

Website: www.houserep-tokyo.com

| Lease Conditions      |                                                                                                                                                                                                                                                                     |                  |     |
|-----------------------|---------------------------------------------------------------------------------------------------------------------------------------------------------------------------------------------------------------------------------------------------------------------|------------------|-----|
| LAYOUT                | 2 BR+S                                                                                                                                                                                                                                                              |                  |     |
| SIZE                  | 70.17 m <sup>2</sup> /755.3 ft <sup>2</sup>                                                                                                                                                                                                                         |                  |     |
| RENT                  | JPY 239,000 / month                                                                                                                                                                                                                                                 |                  |     |
| <b>Management Fee</b> |                                                                                                                                                                                                                                                                     |                  |     |
| Deposit               | 2 months                                                                                                                                                                                                                                                            | <b>Key Money</b> | -   |
| Lease Term            | Standard lease for 24 months                                                                                                                                                                                                                                        |                  |     |
| Available             | Now                                                                                                                                                                                                                                                                 |                  |     |
| Renewal Fee           | 1 month                                                                                                                                                                                                                                                             |                  |     |
| Agent Fee             | 1 month + tax                                                                                                                                                                                                                                                       |                  |     |
| Other Info            | Guarantor Company: TBC / No Key Money / Air-Con / Separated Toilet / Balcony / Loft/Maisonnette / Internet (Extra Charge) / Penalty Fee for Early Cancellation / Musical Instrument Negotiable / Flooring / Floor Heating / Dishwasher / Bathroom dryer / 2 Toilets |                  |     |
| Building Information  |                                                                                                                                                                                                                                                                     |                  |     |
| Completion            | Apr. 2023                                                                                                                                                                                                                                                           | Earthquake       | New |

Renters Insuarance: Required

Completion

Structure

**Car Parking** 

**Bicycle Parking**