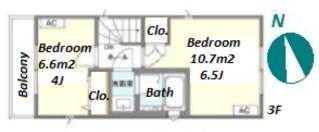

Transaction Type: Intermediate Agent Fee: 1 month + tax

Website: www.houserep-tokyo.com

| Lease Conditions      |                                                                                                                                                                                                                                                                     |                  |     |
|-----------------------|---------------------------------------------------------------------------------------------------------------------------------------------------------------------------------------------------------------------------------------------------------------------|------------------|-----|
| LAYOUT                | 2 BR+S                                                                                                                                                                                                                                                              |                  |     |
| SIZE                  | 70.17 m <sup>2</sup> /755.3 ft <sup>2</sup>                                                                                                                                                                                                                         |                  |     |
| RENT                  | JPY 239,000 / month                                                                                                                                                                                                                                                 |                  |     |
| <b>Management Fee</b> |                                                                                                                                                                                                                                                                     |                  |     |
| Deposit               | 2 months                                                                                                                                                                                                                                                            | <b>Key Money</b> | -   |
| Lease Term            | Standard lease for 24 months                                                                                                                                                                                                                                        |                  |     |
| Available             | Now                                                                                                                                                                                                                                                                 |                  |     |
| Renewal Fee           | 1 month                                                                                                                                                                                                                                                             |                  |     |
| Agent Fee             | 1 month + tax                                                                                                                                                                                                                                                       |                  |     |
| Other Info            | Guarantor Company: TBC / No Key Money / Air-Con / Separated Toilet / Balcony / Loft/Maisonnette / Internet (Extra Charge) / Penalty Fee for Early Cancellation / Musical Instrument Negotiable / Flooring / Floor Heating / Dishwasher / Bathroom dryer / 2 Toilets |                  |     |
| Building Information  |                                                                                                                                                                                                                                                                     |                  |     |
| Completion            | Apr. 2023                                                                                                                                                                                                                                                           | Earthquake       | New |