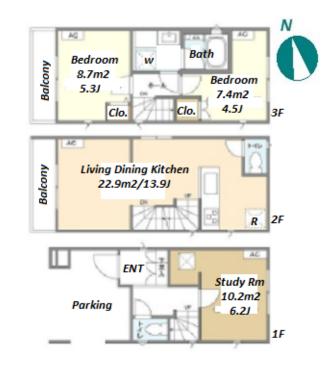

Website: www.houserep-tokyo.com

| Lease Conditions      |                                                                                                                                                                                                                                                                                 |                          |     |
|-----------------------|---------------------------------------------------------------------------------------------------------------------------------------------------------------------------------------------------------------------------------------------------------------------------------|--------------------------|-----|
| LAYOUT                | 2 BR+S                                                                                                                                                                                                                                                                          |                          |     |
| SIZE                  | 70.48 m <sup>2</sup> /758.64 ft <sup>2</sup>                                                                                                                                                                                                                                    |                          |     |
| RENT                  | JPY 239,000 / month                                                                                                                                                                                                                                                             |                          |     |
| <b>Management Fee</b> | -                                                                                                                                                                                                                                                                               |                          |     |
| Deposit               | 2 months                                                                                                                                                                                                                                                                        | Key Money                | -   |
| Lease Term            | Standard lease for 24 months                                                                                                                                                                                                                                                    |                          |     |
| Available             | Now                                                                                                                                                                                                                                                                             |                          |     |
| Renewal Fee           | 1 month                                                                                                                                                                                                                                                                         |                          |     |
| Agent Fee             | 1 month + tax                                                                                                                                                                                                                                                                   |                          |     |
| Other Info            | Guarantor Company: TBC / No Key Money / Air-Con /<br>Separated Toilet / Balcony / Loft/Maisonnette / Internet<br>(Extra Charge) / Penalty Fee for Early Cancellation /<br>Musical Instrument Negotiable / Flooring / Floor Heating<br>/ Dishwasher / Bathroom dryer / 2 Toilets |                          |     |
| Building Information  |                                                                                                                                                                                                                                                                                 |                          |     |
| Completion            | Apr, 2023                                                                                                                                                                                                                                                                       | Earthquake<br>Resistance | New |
| Structure             | Wooden, 3 story                                                                                                                                                                                                                                                                 |                          |     |
| Car Parking           | for 1 space ( Included )                                                                                                                                                                                                                                                        |                          |     |