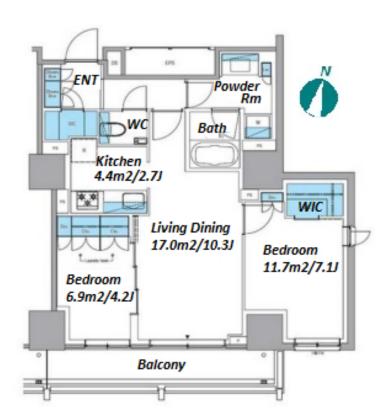

**TYPE** 

Apt.

Access

Shinnsenn Station on Keio Inokashira Line (7 min) Shibuya Station on JR Yamanote Line (12 min)

Tower Residence in Aobadai, near Shibuya

4-4-12, Aobadai, Meguro-Ku, Tokyo

| LAYOUT                | 2 BR                                                                                                                                                                                                                                            |             |  |
|-----------------------|-------------------------------------------------------------------------------------------------------------------------------------------------------------------------------------------------------------------------------------------------|-------------|--|
| SIZE                  | 61.28 m <sup>2</sup> /659.61 ft <sup>2</sup>                                                                                                                                                                                                    |             |  |
| RENT                  | JPY 440,000 / month                                                                                                                                                                                                                             |             |  |
| <b>Management Fee</b> | JPY30,000/month                                                                                                                                                                                                                                 |             |  |
| Deposit               | 1 month                                                                                                                                                                                                                                         | Key Money - |  |
| Lease Term            | Standard lease for 24 months                                                                                                                                                                                                                    |             |  |
| Available             | Now                                                                                                                                                                                                                                             |             |  |
| Renewal Fee           | 1 month                                                                                                                                                                                                                                         |             |  |
| Agent Fee             | 1 month + tax                                                                                                                                                                                                                                   |             |  |
| Other Info            | Key Replacement Fee: JPY30,000 Tax not included / Guarantor Company: TBC / No Key Money / Auto lock / Air-Con / Separated Toilet / Balcony / Internet Included / Penalty Fee for Early Cancellation / CS/CATV / Flooring / Bathroom dryer / WIC |             |  |
| Building Information  |                                                                                                                                                                                                                                                 |             |  |

Motorcycle Parking (extra charge) / Delivery box / **Facilities** Elevator / Newly-built (~1 y/o)

\*The actual Layout & Size may differ slightly from this floor plans & pictures

#301, 1-4-15, Hiroo, Shibuya-ku, Tokyo 150-0012, Japan +81 (0)3 6427 5860 inquiry@houserep-tokyo.com