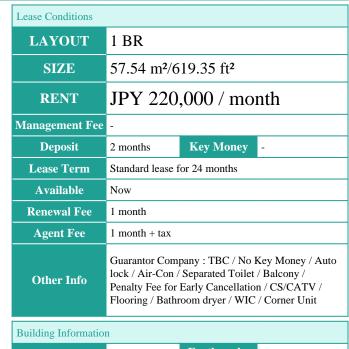

FOR RENT Property ID No. :148109 HOUSEREP TOKYO INC. Website : www.houserep-tokyo.com

Property Name MEW

Address

3-7-8, Kaigan, Minato-Ku, Tokyo

Unit No. TYPE 303 Apt.

Acce

Shibaurafutou Station on (10 min)
Tamachi Station on JR Yamanote Line (16 min)
Mita Station on Mita Line (19 min)

Facilities Elevator

\*The actual Layout & Size may differ slightly from this floor plans & pictures.

#301, 1-4-15, Hiroo, Shibuya-ku, Tokyo 150-0012, Japan +81 (0)3 6427 5860 inquiry@houserep-tokyo.com

 $\label{eq:Transaction} Type: Intermediate \\ Agent Fee: 1 month + tax$ 

Website: www.houserep-tokyo.com

Remarks

Renters Insuarance : Required / Key replacement: extra charge / Parking : 1 month deposit / Pet:additional deposit ( 1 month ) / Pet : a small dog