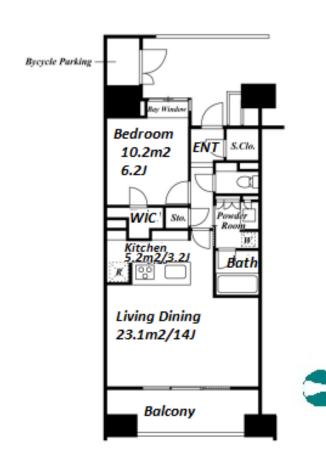

Facilities Elevator

\*The actual Layout & Size may differ slightly from this floor plans & pictures.

#301, 1-4-15, Hiroo, Shibuya-ku, Tokyo 150-0012, Japan +81 (0)3 6427 5860 inquiry@houserep-tokyo.com

 $\label{eq:Transaction} Type: Intermediate \\ Agent Fee: 1 month + tax$ 