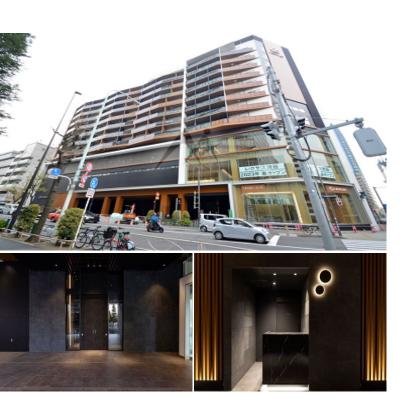

FOR RENT Property ID No. :147531

THE PARK HABIO SHIBUYA CROSS

Unit No. TYPE

Apt.

903

Access

 $Shinnsenn \ Station \ on \ Keio \ Inokashira \ Line \ (6 \ min)$   $Shibuya \ Station \ on \ JR \ Yamanote \ Line \ (11 \ min)$ 

Website: www.houserep-tokyo.com

HOUSEREP TOKYO INC.

Address 3-1-1, Aobadai, Meguro-Ku, Tokyo

**Property** 

Name

Lease Conditions 3 BR LAYOUT 68.13 m<sup>2</sup>/733.34 ft<sup>2</sup> SIZE JPY 440,000 / month **RENT** JPY30,000/month Management Fee **Deposit** 2 months **Key Money** 1 month **Lease Term** Standard lease for 24 months Available Now Renewal Fee 1 month **Agent Fee** 1 month + taxKey Replacement Fee: JPY20,000 Tax not included / Guarantor Company: TBC / Auto lock / Other Info Air-Con / Separated Toilet / Balcony / Internet Included / Musical Instrument Negotiable / Flooring / Bathroom dryer / WIC **Building Information** Earthquake Jan, 2023 Completion New Resistance Structure SC, 11 story **Car Parking** JPY42,000 + tax / month **Bicycle Parking**  $JPY300 \sim 500 + tax / month$ 