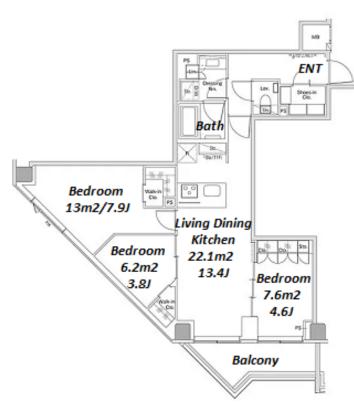

Website: www.houserep-tokyo.com

HOUSEREP TOKYO INC.

Address 3-1-1, Aobadai, Meguro-Ku, Tokyo

**Property** 

Name

Lease Conditions 3 BR LAYOUT 68.13 m<sup>2</sup>/733.34 ft<sup>2</sup> SIZE JPY 440,000 / month **RENT** JPY30,000/month Management Fee **Deposit** 2 months **Key Money** 1 month **Lease Term** Standard lease for 24 months Available Now Renewal Fee 1 month **Agent Fee** 1 month + taxKey Replacement Fee: JPY20,000 Tax not included / Guarantor Company: TBC / Auto lock / Other Info Air-Con / Separated Toilet / Balcony / Internet Included / Musical Instrument Negotiable / Flooring / Bathroom dryer / WIC **Building Information** Earthquake Jan, 2023 Completion New Resistance Structure SC, 11 story **Car Parking** JPY42,000 + tax / month **Bicycle Parking**  $JPY300 \sim 500 + tax / month$ 

\*The actual Layout & Size may differ slightly from this floor plans & pictures

#301, 1-4-15, Hiroo, Shibuya-ku, Tokyo 150-0012, Japan +81 (0)3 6427 5860 inquiry@houserep-tokyo.com

 $\label{eq:Transaction Type: Intermediate} Transaction Type: Intermediate \\ Agent Fee: 1 month + tax$ 