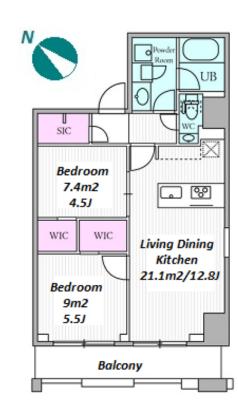

## Luxury mansion in Daikanyama, Tokyo

Lease Conditions 2 BR LAYOUT 54.89 m<sup>2</sup>/590.83 ft<sup>2</sup> SIZE JPY 470,000 / month **RENT Management Fee Deposit** 2 months **Key Money Lease Term** Standard lease for 24 months Available Mid, May, 2024 Renewal Fee 1 month **Agent Fee** 1 month + taxKey Replacement Fee: JPY30,000 Tax not included / Guarantor Company: TBC / No Key Money / Free rent / Auto lock / Air-Con / Separated Toilet / Balcony / Other Info Penalty Fee for Early Cancellation / Musical Instrument Negotiable / Flooring / Floor Heating / Dishwasher / Bathroom dryer / WIC **Building Information** 