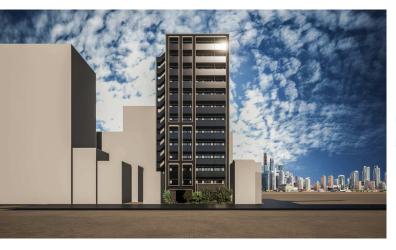

## Middle Rise Apt. in Minato

\*The actual Layout & Size may differ slightly from this floor plans & pictures.

Transaction Type : Intermediate Agent Fee : 1 month + tax

Website : www.houserep-tokyo.com

2 BR LAYOUT 42.19 m<sup>2</sup>/454.12 ft<sup>2</sup> SIZE RENT JPY 223,000 / month Management Fee JPY20,000/month Key Money Deposit 2 months Lease Term Standard lease for 24 months Available Early, May, 2024 **Renewal Fee** 1 month Agent Fee 1 month + taxKey Replacement Fee : JPY20,000 Tax not included / Guarantor Company : TBC / No Key Money / Free rent / Auto lock / Air-Con / Separated Toilet / Balcony / **Other Info** Internet Included / Penalty Fee for Early Cancellation / Musical Instrument Negotiable / Flooring / Bathroom dryer **Building Information** 

| Completion          | Nov, 2022                                                                                                                                | Earthquake<br>Resistance | New     |  |  |  |
|---------------------|------------------------------------------------------------------------------------------------------------------------------------------|--------------------------|---------|--|--|--|
| Structure           | RC, 13 story                                                                                                                             |                          |         |  |  |  |
| Car Parking         | N/A                                                                                                                                      |                          |         |  |  |  |
| Bicycle Parking     | (Included)                                                                                                                               |                          |         |  |  |  |
| Music<br>Instrument | Negotiable                                                                                                                               | Pet                      | Allowed |  |  |  |
| Facilities          | Within 20 min to Tokyo station by car / Janitor /<br>Delivery box / Elevator / Security / Newly-built (~7<br>y/o) / Newly-built (~1 y/o) |                          |         |  |  |  |
|                     |                                                                                                                                          |                          |         |  |  |  |