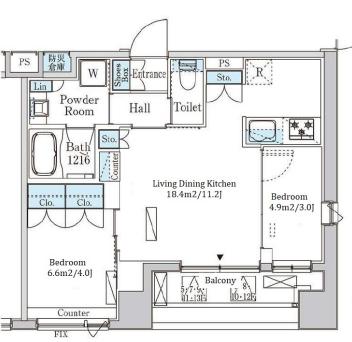

## Middle Rise Apt. in Minato

\*The actual Layout & Size may differ slightly from this floor plans & pictures.

Transaction Type : Intermediate Agent Fee : 1 month + tax

Website : www.houserep-tokyo.com

2 BR LAYOUT 42.19 m<sup>2</sup>/454.12 ft<sup>2</sup> SIZE RENT JPY 223,000 / month Management Fee JPY20,000/month Key Money Deposit 2 months Lease Term Standard lease for 24 months Available Early, May, 2024 **Renewal Fee** 1 month Agent Fee 1 month + taxKey Replacement Fee : JPY20,000 Tax not included / Guarantor Company : TBC / No Key Money / Free rent / Auto lock / Air-Con / Separated Toilet / Balcony / **Other Info** Internet Included / Penalty Fee for Early Cancellation / Musical Instrument Negotiable / Flooring / Bathroom dryer **Building Information** 