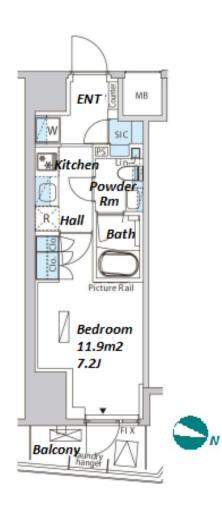

inquiry@houserep-tokyo.com

+81 (0)3 6427 5860

Transaction Type: Intermediate Agent Fee: 1 month + tax

Website: www.houserep-tokyo.com

| Lease Conditions      |                                                                                                                                                                                                                                   |                          |     |
|-----------------------|-----------------------------------------------------------------------------------------------------------------------------------------------------------------------------------------------------------------------------------|--------------------------|-----|
| LAYOUT                | Studio                                                                                                                                                                                                                            |                          |     |
| SIZE                  | 25.39 m <sup>2</sup> /273.29 ft <sup>2</sup>                                                                                                                                                                                      |                          |     |
| RENT                  | JPY 120,000 / month                                                                                                                                                                                                               |                          |     |
| <b>Management Fee</b> | JPY15,000/month                                                                                                                                                                                                                   |                          |     |
| Deposit               | 2 months                                                                                                                                                                                                                          | Key Money                | -   |
| Lease Term            | Standard lease for 24 months                                                                                                                                                                                                      |                          |     |
| Available             | Early, May, 2024                                                                                                                                                                                                                  |                          |     |
| Renewal Fee           | 1 month                                                                                                                                                                                                                           |                          |     |
| Agent Fee             | 1 month + tax                                                                                                                                                                                                                     |                          |     |
| Other Info            | Key Replacement Fee : JPY20,000 Tax not included / Guarantor Company : TBC / No Key Money / Auto lock / Air-Con / Separated Toilet / Balcony / Internet Included / Penalty Fee for Early Cancellation / Flooring / Bathroom dryer |                          |     |
| Building Information  |                                                                                                                                                                                                                                   |                          |     |
| Completion            | Aug, 2022                                                                                                                                                                                                                         | Earthquake<br>Resistance | New |
| Structure             | RC, 15 story                                                                                                                                                                                                                      |                          |     |
| Car Parking           | TBC                                                                                                                                                                                                                               |                          |     |
| Bicycle Parking       | for 1 space ( Included )                                                                                                                                                                                                          |                          |     |
| Music<br>Instrument   | -                                                                                                                                                                                                                                 | Pet                      | -   |
| Facilities            | Within 20 min to Tokyo station by car / Janitor / Delivery box / Elevator / Close to Station / 24h Garbage Drop-off / High-rise / Newly-built (~7 y/o) / Newly-built (~1 y/o)                                                     |                          |     |