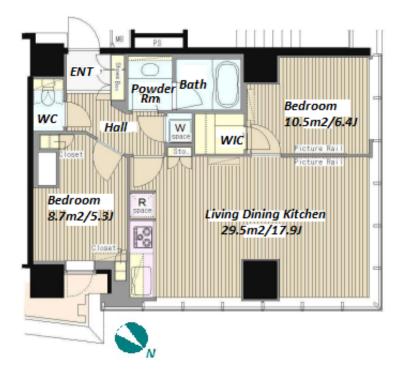

Website: www.houserep-tokyo.com

| Lease Conditions      |                                                                                                                                                                                                                          |                          |            |
|-----------------------|--------------------------------------------------------------------------------------------------------------------------------------------------------------------------------------------------------------------------|--------------------------|------------|
| LAYOUT                | 2 BR                                                                                                                                                                                                                     |                          |            |
| SIZE                  | 65.88 m <sup>2</sup> /709.12 ft <sup>2</sup>                                                                                                                                                                             |                          |            |
| RENT                  | JPY 380,000 / month                                                                                                                                                                                                      |                          |            |
| <b>Management Fee</b> | JPY15,000/month                                                                                                                                                                                                          |                          |            |
| Deposit               | 2 months                                                                                                                                                                                                                 | Key Money                | 1.5 months |
| Lease Term            | Standard lease for 24 months                                                                                                                                                                                             |                          |            |
| Available             | End, Mar, 2024                                                                                                                                                                                                           |                          |            |
| Renewal Fee           | 1 month                                                                                                                                                                                                                  |                          |            |
| Agent Fee             | 1 month + tax                                                                                                                                                                                                            |                          |            |
| Other Info            | Key Replacement Fee: JPY20,000 Tax not included / Guarantor Company: TBC / Auto lock / Air-Con / Separated Toilet / Penalty Fee for Early Cancellation / Musical Instrument Negotiable / Flooring / Bathroom dryer / WIC |                          |            |
| Building Information  |                                                                                                                                                                                                                          |                          |            |
| Completion            | Feb, 2007                                                                                                                                                                                                                | Earthquake<br>Resistance | New        |
| Structure             | RC, 27 story                                                                                                                                                                                                             |                          |            |
| Car Parking           | JPY48,000 + tax / month                                                                                                                                                                                                  |                          |            |
| Bicycle Parking       | for 1 space ( Included )                                                                                                                                                                                                 |                          |            |
| Music<br>Instrument   | Negotiable                                                                                                                                                                                                               | Pet                      | -          |
| Facilities            | Motorcycle Parking (TBC) / Front desk / Janitor /<br>Delivery box / Elevator / Close to Station / High-<br>rise                                                                                                          |                          |            |