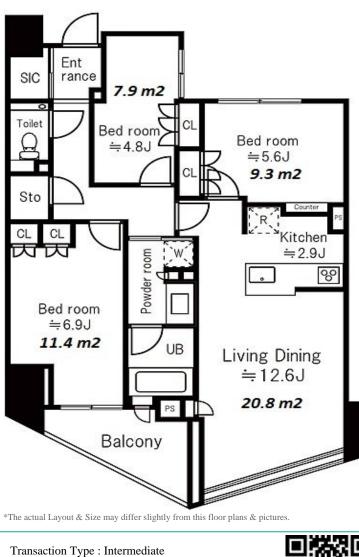

|                  | FOR RENT                   | Property ID No. :146364 |          |                         |        | HOUSEREP TOKYO INC.                                                                     | Website : www.houserep-tokyo.com |
|------------------|----------------------------|-------------------------|----------|-------------------------|--------|-----------------------------------------------------------------------------------------|----------------------------------|
| Property<br>Name | THE CONOE DAIKANYAMA       |                         | Unit No. | ТҮРЕ                    | Access | Daikannyama Station on Toyoko Line (1 min)<br>Ebisu Station on JR Yamanote Line (7 min) |                                  |
|                  |                            |                         | 1108     | Apt.                    |        |                                                                                         |                                  |
| Address          | 1-36-2, Ebisunishi, Shibuy | a-Ku, Tokyo             |          | Nakameguro Station on H |        |                                                                                         | Iibiya Line (8 min)              |
| New Sty          | lish Apt. in Daikan        | yama, near "Nakameguro  | o" & "Eb | isu"                    |        |                                                                                         | Lease Conditions                 |
|                  |                            |                         |          |                         |        |                                                                                         | LAYOUT 2 BR+S                    |

|                      | 2 BR+S                                                                                                                                                                                                             |                          |         |  |  |  |
|----------------------|--------------------------------------------------------------------------------------------------------------------------------------------------------------------------------------------------------------------|--------------------------|---------|--|--|--|
| SIZE                 | 76.72 m <sup>2</sup> /825.8 ft <sup>2</sup>                                                                                                                                                                        |                          |         |  |  |  |
| RENT                 | JPY 510,000 / month                                                                                                                                                                                                |                          |         |  |  |  |
| Management Fee       | JPY30,000/month                                                                                                                                                                                                    |                          |         |  |  |  |
| Deposit              | 2 months Key Money                                                                                                                                                                                                 |                          | 1 month |  |  |  |
| Lease Term           | Standard lease for 24 months                                                                                                                                                                                       |                          |         |  |  |  |
| Available            | End, Apr, 2024                                                                                                                                                                                                     |                          |         |  |  |  |
| Renewal Fee          | 1 month                                                                                                                                                                                                            |                          |         |  |  |  |
| Agent Fee            | 1 month + tax                                                                                                                                                                                                      |                          |         |  |  |  |
| Other Info           | Key Replacement Fee : JPY20,000 Tax not<br>included / Guarantor Company : TBC / Auto lock /<br>Air-Con / Separated Toilet / Balcony / CS/CATV /<br>Flooring / Floor Heating / Dishwasher / Bathroom<br>dryer / WIC |                          |         |  |  |  |
| Building Information |                                                                                                                                                                                                                    |                          |         |  |  |  |
| Completion           | Jan, 2016                                                                                                                                                                                                          | Earthquake<br>Resistance | New     |  |  |  |
| Structure            | RC, 13 story                                                                                                                                                                                                       |                          |         |  |  |  |
| Car Parking          | N/A                                                                                                                                                                                                                |                          |         |  |  |  |
| Bicycle Parking      | for 3 spaces (Included)                                                                                                                                                                                            |                          |         |  |  |  |
| Music<br>Instrument  | -                                                                                                                                                                                                                  | Pet                      | N/A     |  |  |  |
| Facilities           | Motorcycle Parking (TBC) / Within 20 min to<br>Roppongi by train / Near Large Parks / Front desk /<br>Concierge / Delivery box / Elevator / Security                                                               |                          |         |  |  |  |
| Remarks              |                                                                                                                                                                                                                    |                          |         |  |  |  |
|                      |                                                                                                                                                                                                                    |                          |         |  |  |  |