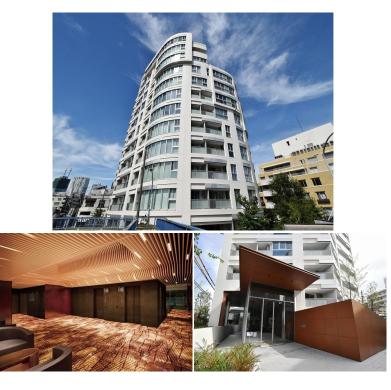

|                  | FOR RENT                   | Property ID No. :146364 |          |                         |        | HOUSEREP TOKYO INC.                                                                     | Website : www.houserep-tokyo.com |
|------------------|----------------------------|-------------------------|----------|-------------------------|--------|-----------------------------------------------------------------------------------------|----------------------------------|
| Property<br>Name | THE CONOE DAIKANYAMA       |                         | Unit No. | ТҮРЕ                    | Access | Daikannyama Station on Toyoko Line (1 min)<br>Ebisu Station on JR Yamanote Line (7 min) |                                  |
|                  |                            |                         | 1108     | Apt.                    |        |                                                                                         |                                  |
| Address          | 1-36-2, Ebisunishi, Shibuy | a-Ku, Tokyo             |          | Nakameguro Station on H |        |                                                                                         | Iibiya Line (8 min)              |
| New Sty          | lish Apt. in Daikan        | yama, near "Nakameguro  | o" & "Eb | isu"                    |        |                                                                                         | Lease Conditions                 |
|                  |                            |                         |          |                         |        |                                                                                         | LAYOUT 2 BR+S                    |

|                      | 2 BR+S                                                                                                                                                                                                             |                          |         |  |  |  |
|----------------------|--------------------------------------------------------------------------------------------------------------------------------------------------------------------------------------------------------------------|--------------------------|---------|--|--|--|
| SIZE                 | 76.72 m <sup>2</sup> /825.8 ft <sup>2</sup>                                                                                                                                                                        |                          |         |  |  |  |
| RENT                 | JPY 510,000 / month                                                                                                                                                                                                |                          |         |  |  |  |
| Management Fee       | JPY30,000/month                                                                                                                                                                                                    |                          |         |  |  |  |
| Deposit              | 2 months Key Money                                                                                                                                                                                                 |                          | 1 month |  |  |  |
| Lease Term           | Standard lease for 24 months                                                                                                                                                                                       |                          |         |  |  |  |
| Available            | End, Apr, 2024                                                                                                                                                                                                     |                          |         |  |  |  |
| Renewal Fee          | 1 month                                                                                                                                                                                                            |                          |         |  |  |  |
| Agent Fee            | 1 month + tax                                                                                                                                                                                                      |                          |         |  |  |  |
| Other Info           | Key Replacement Fee : JPY20,000 Tax not<br>included / Guarantor Company : TBC / Auto lock /<br>Air-Con / Separated Toilet / Balcony / CS/CATV /<br>Flooring / Floor Heating / Dishwasher / Bathroom<br>dryer / WIC |                          |         |  |  |  |
| Building Information |                                                                                                                                                                                                                    |                          |         |  |  |  |
| Completion           | Jan, 2016                                                                                                                                                                                                          | Earthquake<br>Resistance | New     |  |  |  |
| Structure            | RC, 13 story                                                                                                                                                                                                       |                          |         |  |  |  |
| Car Parking          | N/A                                                                                                                                                                                                                |                          |         |  |  |  |
| Bicycle Parking      | for 3 spaces (Included)                                                                                                                                                                                            |                          |         |  |  |  |
| Music<br>Instrument  | -                                                                                                                                                                                                                  | Pet                      | N/A     |  |  |  |
| Facilities           | Motorcycle Parking (TBC) / Within 20 min to<br>Roppongi by train / Near Large Parks / Front desk /<br>Concierge / Delivery box / Elevator / Security                                                               |                          |         |  |  |  |
| Remarks              |                                                                                                                                                                                                                    |                          |         |  |  |  |
|                      |                                                                                                                                                                                                                    |                          |         |  |  |  |