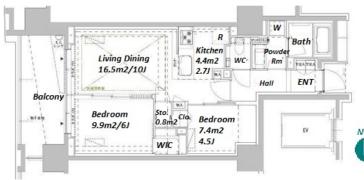

## Modern Mid-rise Apt. in Kagurazaka

Lease Conditions 2 BR LAYOUT 55.02 m<sup>2</sup>/592.23 ft<sup>2</sup> SIZE JPY 308,000 / month RENT JPY20,000/month Management Fee 1 month **Deposit** 2 months **Key Money Lease Term** Standard lease for 24 months Available Now Renewal Fee 1 month **Agent Fee** 1 month + taxKey Replacement Fee: JPY15,000 Tax not included / Guarantor Company: TBC / Auto lock / Air-Con / Separated Toilet / Balcony / Internet Included / Penalty Other Info Fee for Early Cancellation / Musical Instrument Negotiable / CS/CATV / Flooring / Floor Heating / Dishwasher / Bathroom dryer / WIC

Transaction Type: Intermediate Agent Fee: 1 month + tax

Website: www.houserep-tokyo.com

\*The actual Layout & Size may differ slightly from this floor plans & pictures