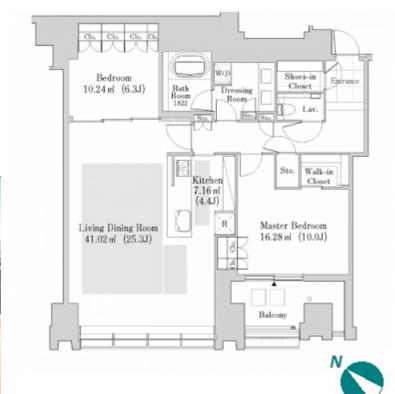

## Luxury Tower Residence in Shinjuku area, near Korea Town

2 BR **LAYOUT** 109.59 m<sup>2</sup>/1179.61 ft<sup>2</sup> SIZE JPY 750,000 / month RENT **Management Fee Deposit** 2 months **Key Money Lease Term** Fixed term lease for 36 months Available Now Renewal Fee 1 month + tax**Agent Fee** Depreciation: 1 month / Guarantor Company: TBC / No Key Money / Auto lock / Air-Con / Separated Other Info Toilet / Balcony / Internet Included / Penalty Fee for Early Cancellation / Flooring / Floor Heating / Dishwasher / Bathroom dryer / WIC **Building Information** Earthquake Mar. 2016 Completion Resistance Structure SRC, 37 story Car Parking JPY35,000 ~ 60,000/ month

Pet

Allowed

Remarks

Renters Insuarance: Required / Pet:additional deposit (1 month)

extra charge

\*The actual Layout & Size may differ slightly from this floor plans & pictures.

#301, 1-4-15, Hiroo, Shibuya-ku, Tokyo 150-0012, Japan +81 (0)3 6427 5860 inquiry@houserep-tokyo.com