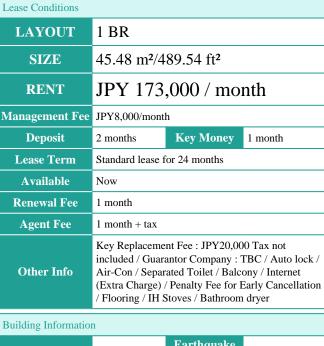

FOR RENT Property ID No.:145062 HOUSEREP TOKYO INC. Website: www.houserep-tokyo.com

Unit No. CANAL SQUARE TOYOSU

**TYPE** 314 Apt.

Access

Toyosu Station on Yurakucho Line (9 min) Ecchuujima Station on JR Keiyo Line (10 min)

High Rise Apt. in Toyosu, Tokyo bay area

1-2-8, Toyosu, Koto-Ku, Tokyo





**Property** 

Name

Address



inquiry@houserep-tokyo.com





Earthquake Apr, 2008 Completion Resistance Structure RC, 23 story **Car Parking** extra charge **Bicycle Parking** TBC Music Pet Instrument

Motorcycle Parking (TBC) / Near Large Parks / **Facilities** Concierge / Delivery box / Elevator

\*The actual Layout & Size may differ slightly from this floor plans & pictures.



+81 (0)3 6427 5860

Transaction Type: Intermediate Agent Fee: 1 month + tax

Website: www.houserep-tokyo.com



Renters Insuarance: Required / Bicycle parking: Registration fee:

JPY.2,000+tax

Remarks