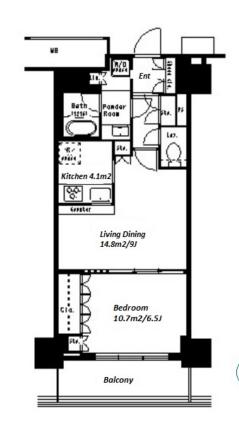

FOR RENT Property ID No.:145062 HOUSEREP TOKYO INC. Website: www.houserep-tokyo.com

Unit No. CANAL SQUARE TOYOSU

**TYPE** 314 Apt.

Access

Toyosu Station on Yurakucho Line (9 min) Ecchuujima Station on JR Keiyo Line (10 min)

Motorcycle Parking (TBC) / Near Large Parks / **Facilities** Concierge / Delivery box / Elevator

\*The actual Layout & Size may differ slightly from this floor plans & pictures.

+81 (0)3 6427 5860

Transaction Type: Intermediate Agent Fee: 1 month + tax