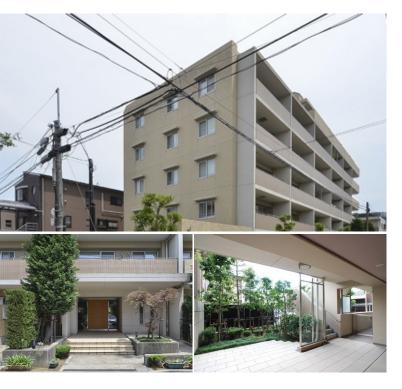

FOR RENT Property ID No.:145026 HOUSEREP TOKYO INC. Website: www.houserep-tokyo.com

PREMIER GRANDE MAGOME Name

1-18-18, Nakamagome, Ota-Ku, Tokyo

**Property** 

Address

Unit No. **TYPE** 304 Apt.

Access

Magome Station on Toei Asakusa Line (10 min) Nagahara Station on Tokyu Ikegami Line (15 min)

Low Rise Apt. in Local & Peaceful "Magome" area.

Lease Conditions 3 BR **LAYOUT** 70.86 m<sup>2</sup>/762.73 ft<sup>2</sup> SIZE JPY 227,000 / month RENT Management Fee JPY12,000/month **Deposit** 2 months **Key Money** 1 month Standard lease for 24 months **Lease Term** Available Mid, Apr, 2024 Renewal Fee 1 month **Agent Fee** 1 month + taxGuarantor Company: TBC / Auto lock / Air-Con / Separated Toilet / Balcony / Internet (Extra Charge) Other Info / Penalty Fee for Early Cancellation / CS/CATV / Flooring / Floor Heating / Bathroom dryer / WIC **Building Information** Earthquake Feb, 2005 New Completion Resistance Structure RC, 6 story **Car Parking**  $JPY25,000 \sim 27,000 + tax / month$ **Bicycle Parking** TBC Music Pet Allowed Instrument **Facilities** Near Large Parks / Elevator