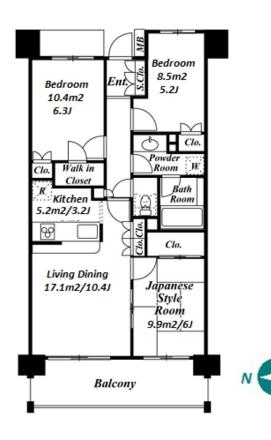

Low Rise Apt. in Local & Peaceful "Magome" area.

Lease Conditions 3 BR **LAYOUT** 70.86 m<sup>2</sup>/762.73 ft<sup>2</sup> SIZE JPY 227,000 / month RENT Management Fee JPY12,000/month **Deposit** 2 months **Key Money** 1 month Standard lease for 24 months **Lease Term** Available Mid, Apr, 2024 Renewal Fee 1 month **Agent Fee** 1 month + taxGuarantor Company: TBC / Auto lock / Air-Con / Separated Toilet / Balcony / Internet (Extra Charge) Other Info / Penalty Fee for Early Cancellation / CS/CATV / Flooring / Floor Heating / Bathroom dryer / WIC **Building Information** Earthquake Feb, 2005 New Completion Resistance Structure RC, 6 story **Car Parking**  $JPY25,000 \sim 27,000 + tax / month$ **Bicycle Parking** TBC Music Pet Allowed Instrument **Facilities** Near Large Parks / Elevator

\*The actual Layout & Size may differ slightly from this floor plans & pictures.

#301, 1-4-15, Hiroo, Shibuya-ku, Tokyo 150-0012, Japan +81 (0)3 6427 5860 inquiry@houserep-tokyo.com

Transaction Type: Intermediate Agent Fee: 1 month + tax