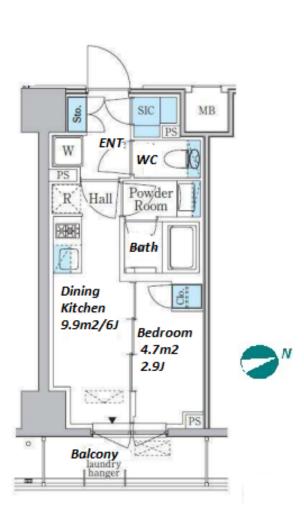

## Lease Conditions 1BR **LAYOUT** 25.1 m<sup>2</sup>/270.17 ft<sup>2</sup> SIZE JPY 123,000 / month RENT Management Fee JPY10,000/month **Key Money Deposit** 1 month Standard lease for 24 months **Lease Term** Available Now Renewal Fee 1 month **Agent Fee** 1 month + taxKey Replacement Fee: JPY20,000 Tax not included / Guarantor Company: TBC / No Key Money / Free rent / Auto lock / Air-Con / Separated Other Info Toilet / Balcony / Internet Included / Penalty Fee for Early Cancellation / CS/CATV / Flooring / Bathroom dryer **Building Information** Earthquake Feb, 2022 New Completion Resistance RC, 12 story **Structure** Car Parking TBC