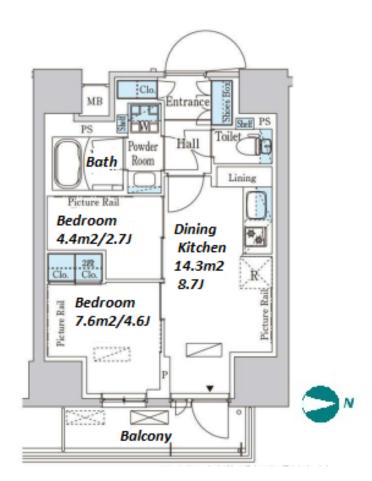

+81 (0)3 6427 5860

inquiry@houserep-tokyo.com

Transaction Type: Intermediate Agent Fee: 1 month + tax

Website: www.houserep-tokyo.com

| Lease Conditions     |                                                                                                                                                                                                                                                       |                          |         |
|----------------------|-------------------------------------------------------------------------------------------------------------------------------------------------------------------------------------------------------------------------------------------------------|--------------------------|---------|
| LAYOUT               | 2 BR                                                                                                                                                                                                                                                  |                          |         |
| SIZE                 | 39.68 m <sup>2</sup> /427.11 ft <sup>2</sup>                                                                                                                                                                                                          |                          |         |
| RENT                 | JPY 160,000 / month                                                                                                                                                                                                                                   |                          |         |
| Management Fee       | JPY15,000/month                                                                                                                                                                                                                                       |                          |         |
| Deposit              | 2 months                                                                                                                                                                                                                                              | Key Money                | -       |
| Lease Term           | Standard lease for 24 months                                                                                                                                                                                                                          |                          |         |
| Available            | Early, Feb, 2024                                                                                                                                                                                                                                      |                          |         |
| Renewal Fee          | 1 month                                                                                                                                                                                                                                               |                          |         |
| Agent Fee            | 1 month + tax                                                                                                                                                                                                                                         |                          |         |
| Other Info           | Key Replacement Fee: JPY25,000 Tax not included / Guarantor Company: TBC / No Key Money / Auto lock / Air-Con / Separated Toilet / Balcony / Penalty Fee for Early Cancellation / Musical Instrument Negotiable / CS/CATV / Flooring / Bathroom dryer |                          |         |
| Building Information |                                                                                                                                                                                                                                                       |                          |         |
| Completion           | Mar, 2022                                                                                                                                                                                                                                             | Earthquake<br>Resistance | New     |
| Structure            | RC, 14 story                                                                                                                                                                                                                                          |                          |         |
| Car Parking          | N/A                                                                                                                                                                                                                                                   |                          |         |
| Bicycle Parking      | for 1 space ( Included )                                                                                                                                                                                                                              |                          |         |
| Music<br>Instrument  | Negotiable                                                                                                                                                                                                                                            | Pet                      | Allowed |
| Facilities           | Motorcycle Parking (TBC) / Janitor / Delivery box / Elevator / Close to Station / Newly-built (~1 y/o)                                                                                                                                                |                          |         |