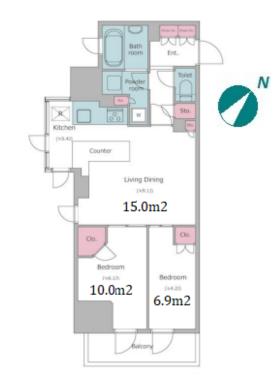

## New Mid Rise Apt in Nakameguro

\*The actual Layout & Size may differ slightly from this floor plans & pictures.

Transaction Type: Intermediate Agent Fee: 1 month + tax

Website: www.houserep-tokyo.com

| Lease Conditions       |                                                                                                                                                                                                                                      |                          |         |
|------------------------|--------------------------------------------------------------------------------------------------------------------------------------------------------------------------------------------------------------------------------------|--------------------------|---------|
| LAYOUT                 | 2 BR                                                                                                                                                                                                                                 |                          |         |
| SIZE                   | 53.39 m <sup>2</sup> /574.68 ft <sup>2</sup>                                                                                                                                                                                         |                          |         |
| RENT                   | JPY 315,000 / month                                                                                                                                                                                                                  |                          |         |
| <b>Management Fee</b>  | JPY15,000/month                                                                                                                                                                                                                      |                          |         |
| Deposit                | 2 months                                                                                                                                                                                                                             | Key Money                | 1 month |
| Lease Term             | Standard lease for 24 months                                                                                                                                                                                                         |                          |         |
| Available              | Now                                                                                                                                                                                                                                  |                          |         |
| Renewal Fee            | 1 month                                                                                                                                                                                                                              |                          |         |
| Agent Fee              | 1 month + tax                                                                                                                                                                                                                        |                          |         |
| Other Info             | Key Replacement Fee: JPY20,000 Tax not included / Guarantor Company: TBC / Auto lock / Air-Con / Separated Toilet / Balcony / Internet (Extra Charge) / Penalty Fee for Early Cancellation / Flooring / Bathroom dryer / Corner Unit |                          |         |
| Building Information   |                                                                                                                                                                                                                                      |                          |         |
| Completion             | Jun, 2022                                                                                                                                                                                                                            | Earthquake<br>Resistance | New     |
| Structure              | RC, 15 story                                                                                                                                                                                                                         |                          |         |
| Car Parking            | N/A                                                                                                                                                                                                                                  |                          |         |
| <b>Bicycle Parking</b> | TBC                                                                                                                                                                                                                                  |                          |         |
| Music<br>Instrument    | -                                                                                                                                                                                                                                    | Pet                      | Allowed |
| Facilities             | Near Large Parks / Delivery box / Elevator / Highrise                                                                                                                                                                                |                          |         |