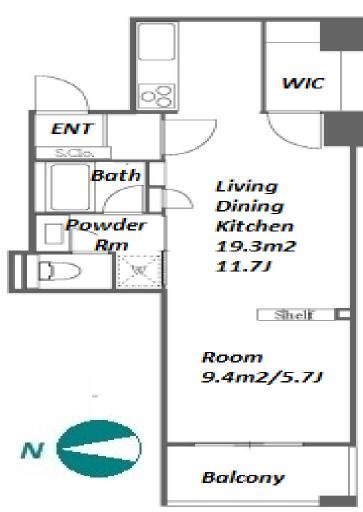

Transaction Type: Intermediate Agent Fee: 1 month + tax

Website: www.houserep-tokyo.com

Remarks

| Lease Conditions      |                                                                                                                                                                                                                                             |                          |     |
|-----------------------|---------------------------------------------------------------------------------------------------------------------------------------------------------------------------------------------------------------------------------------------|--------------------------|-----|
| LAYOUT                | Studio                                                                                                                                                                                                                                      |                          |     |
| SIZE                  | 44.2 m <sup>2</sup> /475.76 ft <sup>2</sup>                                                                                                                                                                                                 |                          |     |
| RENT                  | JPY 180,000 / month                                                                                                                                                                                                                         |                          |     |
| <b>Management Fee</b> | JPY10,000/month                                                                                                                                                                                                                             |                          |     |
| Deposit               | 2 months                                                                                                                                                                                                                                    | Key Money                | -   |
| Lease Term            | Standard lease for 24 months                                                                                                                                                                                                                |                          |     |
| Available             | Now                                                                                                                                                                                                                                         |                          |     |
| Renewal Fee           | 1 month                                                                                                                                                                                                                                     |                          |     |
| Agent Fee             | 1 month + tax                                                                                                                                                                                                                               |                          |     |
| Other Info            | Key Replacement Fee: JPY15,000 Tax not included / Guarantor Company: TBC / No Key Money / Auto lock / Air-Con / Separated Toilet / Balcony / Penalty Fee for Early Cancellation / Flooring / IH Stoves / Bathroom dryer / WIC / 2 Car Parks |                          |     |
| Building Information  |                                                                                                                                                                                                                                             |                          |     |
| Completion            | Aug, 2000                                                                                                                                                                                                                                   | Earthquake<br>Resistance | New |
| Structure             | RC, 43 story                                                                                                                                                                                                                                |                          |     |
| Car Parking           | JPY28,800 + tax / month                                                                                                                                                                                                                     |                          |     |
| Bicycle Parking       | for 1 space ( Included )                                                                                                                                                                                                                    |                          |     |
| Music<br>Instrument   | -                                                                                                                                                                                                                                           | Pet                      | N/A |
| Facilities            | Motorcycle Parking (TBC) / Trunk Room<br>(JPY3,000 + tax / month) / Delivery box / Elevator /<br>Sky lounge / Security                                                                                                                      |                          |     |