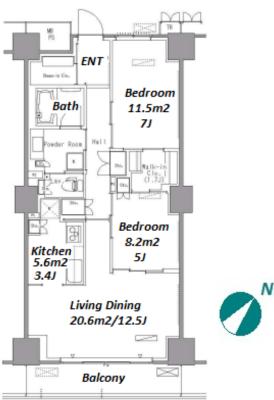

 $\label{eq:Transaction} Type: Intermediate \\ Agent Fee: 1 month + tax$ 

Website: www.houserep-tokyo.com

| Lease Conditions      |                                                                                                                                                                                                                                                                                                   |  |  |
|-----------------------|---------------------------------------------------------------------------------------------------------------------------------------------------------------------------------------------------------------------------------------------------------------------------------------------------|--|--|
| LAYOUT                | 2 BR                                                                                                                                                                                                                                                                                              |  |  |
| SIZE                  | 69.74 m <sup>2</sup> /750.67 ft <sup>2</sup>                                                                                                                                                                                                                                                      |  |  |
| RENT                  | JPY 281,000 / month                                                                                                                                                                                                                                                                               |  |  |
| <b>Management Fee</b> | JPY10,000/month                                                                                                                                                                                                                                                                                   |  |  |
| Deposit               | 2 months Key Money -                                                                                                                                                                                                                                                                              |  |  |
| Lease Term            | Standard lease for 24 months                                                                                                                                                                                                                                                                      |  |  |
| Available             | Now                                                                                                                                                                                                                                                                                               |  |  |
| Renewal Fee           | 1 month                                                                                                                                                                                                                                                                                           |  |  |
| Agent Fee             | 1 month + tax                                                                                                                                                                                                                                                                                     |  |  |
| Other Info            | Key Replacement Fee: JPY15,000 Tax not included / Guarantor Company: TBC / No Key Money / Auto lock / Air-Con / Separated Toilet / Balcony / Internet (Extra Charge) / Penalty Fee for Early Cancellation / Musical Instrument Negotiable / CS/CATV / Flooring / IH Stoves / Bathroom dryer / WIC |  |  |
| Building Information  |                                                                                                                                                                                                                                                                                                   |  |  |