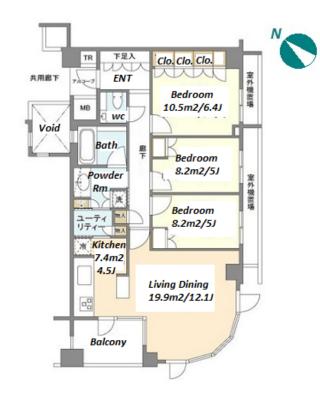

Lease Conditions 3 BR **LAYOUT** 81.19 m<sup>2</sup>/873.92 ft<sup>2</sup> SIZE JPY 290,000 / month RENT Management Fee JPY15,000/month **Deposit** 1 month **Key Money** 1 month Fixed term lease for 60 months **Lease Term** Available Mid, Mar, 2024 Renewal Fee 1 month + tax**Agent Fee** Guarantor Company: TBC / Auto lock / Air-Con / Other Info Separated Toilet / No Smoking / Flooring / Floor Heating / Dishwasher / Bathroom dryer **Building Information** Earthquake Aug, 2003 New Completion Resistance Structure RC, 4 story **Car Parking** TBC **Bicycle Parking** for 1 space JPY500 + tax / month Music N/A Pet Instrument Janitor / Delivery box / Elevator / Security / Low-**Facilities** 

\*The actual Layout & Size may differ slightly from this floor plans & pictures.