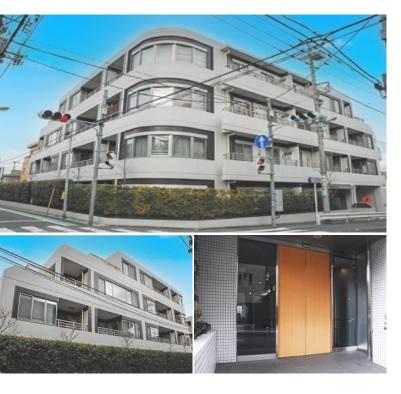

## D'GRANCE GAKUGEIDAIGAKU

Unit No. **TYPE** 204 Apt.

Access

Gakugeidaigaku Station on Toyoko Line (13 min) Komazawadaigaku Station on Denentoshi Line (20 min)

3-20-23, Nozawa, Setagaya-Ku, Tokyo Address

Low Rise Apt. near Gakugei-daigaku stn.

Lease Conditions 3 BR **LAYOUT** 81.19 m<sup>2</sup>/873.92 ft<sup>2</sup> SIZE JPY 290,000 / month RENT Management Fee JPY15,000/month **Deposit** 1 month **Key Money** 1 month Fixed term lease for 60 months **Lease Term** Available Mid, Mar, 2024 Renewal Fee 1 month + tax**Agent Fee** Guarantor Company: TBC / Auto lock / Air-Con / Other Info Separated Toilet / No Smoking / Flooring / Floor Heating / Dishwasher / Bathroom dryer **Building Information** Earthquake Aug, 2003 New Completion Resistance Structure RC, 4 story **Car Parking** TBC **Bicycle Parking** for 1 space JPY500 + tax / month Music N/A Pet Instrument Janitor / Delivery box / Elevator / Security / Low-**Facilities** 