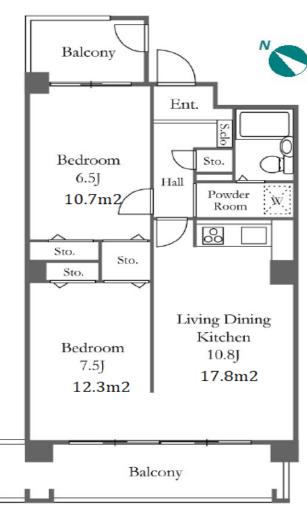

Transaction Type: Intermediate Agent Fee: 1 month + tax

Website: www.houserep-tokyo.com

| Lease Conditions       |                                                                                                                                                                                                                                          |
|------------------------|------------------------------------------------------------------------------------------------------------------------------------------------------------------------------------------------------------------------------------------|
| LAYOUT                 | 2 BR                                                                                                                                                                                                                                     |
| SIZE                   | 59.78 m²/643.46 ft²                                                                                                                                                                                                                      |
| RENT                   | JPY 196,000 / month                                                                                                                                                                                                                      |
| <b>Management Fee</b>  | JPY10,000/month                                                                                                                                                                                                                          |
| Deposit                | 2 months Key Money -                                                                                                                                                                                                                     |
| Lease Term             | Standard lease for 24 months                                                                                                                                                                                                             |
| Available              | Now                                                                                                                                                                                                                                      |
| Renewal Fee            | 1 month                                                                                                                                                                                                                                  |
| Agent Fee              | 1 month + tax                                                                                                                                                                                                                            |
| Other Info             | Key Replacement Fee : JPY15,000 Tax not included / Guarantor Company : TBC / No Key Money / Auto lock / Air-Con / Separated Toilet / Balcony / Penalty Fee for Early Cancellation / Nice Views / Flooring / Bathroom dryer / 2 Car Parks |
| Building Information   |                                                                                                                                                                                                                                          |
| Completion             | Apr, 1988 Earthquake Resistance New                                                                                                                                                                                                      |
| Structure              | SRC, 13 story                                                                                                                                                                                                                            |
| Car Parking            | JPY30,000 + tax / month                                                                                                                                                                                                                  |
| <b>Bicycle Parking</b> | TBC                                                                                                                                                                                                                                      |
| Music<br>Instrument    | - Pet N/A                                                                                                                                                                                                                                |
| Facilities             | Motorcycle Parking (TBC) / Near Large Parks /<br>Janitor / Delivery box / Elevator / Security / Close<br>to Station                                                                                                                      |