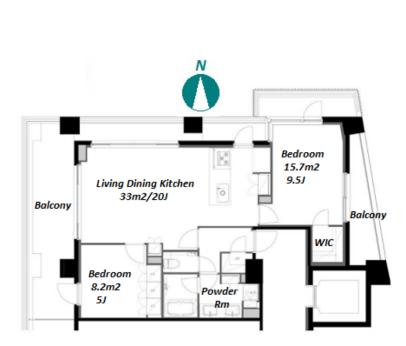

| Lease Conditions        |                                                                                                                                                                                                                                |                          |     |  |  |
|-------------------------|--------------------------------------------------------------------------------------------------------------------------------------------------------------------------------------------------------------------------------|--------------------------|-----|--|--|
| LAYOUT                  | 2 BR                                                                                                                                                                                                                           |                          |     |  |  |
| SIZE                    | 77.68 m²/836.14 ft²                                                                                                                                                                                                            |                          |     |  |  |
| RENT                    | JPY 630,000 / month                                                                                                                                                                                                            |                          |     |  |  |
| Management Fee          | nagement Fee JPY20,000/month                                                                                                                                                                                                   |                          |     |  |  |
| Deposit                 | 2 months                                                                                                                                                                                                                       | Key Money                | -   |  |  |
| Lease Term              | Standard lease for 24 months                                                                                                                                                                                                   |                          |     |  |  |
| Available               | End, Apr, 2024                                                                                                                                                                                                                 |                          |     |  |  |
| Renewal Fee             | e 1 month                                                                                                                                                                                                                      |                          |     |  |  |
| Agent Fee 1 month + tax |                                                                                                                                                                                                                                |                          |     |  |  |
| Other Info              | Key Replacement Fee : JPY10,000 Tax not<br>included / No Key Money / Auto lock / Air-Con /<br>Separated Toilet / Balcony / Penalty Fee for Early<br>Cancellation / Floor Heating / Dishwasher / Oven /<br>Bathroom dryer / WIC |                          |     |  |  |
| Building Information    |                                                                                                                                                                                                                                |                          |     |  |  |
| Completion              | Jan, 2022                                                                                                                                                                                                                      | Earthquake<br>Resistance | New |  |  |