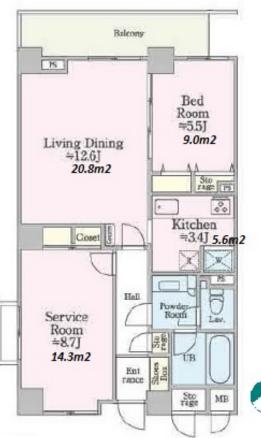

## Renovated Apt. in Ebisu, near Daikanyama / Hiroo

inquiry@houserep-tokyo.com

+81 (0)3 6427 5860

Transaction Type: Intermediate Agent Fee: 1 month + tax

Website: www.houserep-tokyo.com

| Lease Conditions      |                                                                                                                                                                                                                                     |                          |         |
|-----------------------|-------------------------------------------------------------------------------------------------------------------------------------------------------------------------------------------------------------------------------------|--------------------------|---------|
| LAYOUT                | 2 BR                                                                                                                                                                                                                                |                          |         |
| SIZE                  | 68.31 m <sup>2</sup> /735.28 ft <sup>2</sup>                                                                                                                                                                                        |                          |         |
| RENT                  | JPY 383,000 / month                                                                                                                                                                                                                 |                          |         |
| <b>Management Fee</b> | JPY15,000/month                                                                                                                                                                                                                     |                          |         |
| Deposit               | 1.5 months                                                                                                                                                                                                                          | Key Money                | -       |
| Lease Term            | Standard lease for 24 months                                                                                                                                                                                                        |                          |         |
| Available             | Now                                                                                                                                                                                                                                 |                          |         |
| Renewal Fee           | 1 month                                                                                                                                                                                                                             |                          |         |
| Agent Fee             | 1 month + tax                                                                                                                                                                                                                       |                          |         |
| Other Info            | Key Replacement Fee : JPY20,000 Tax not included / Guarantor Company : TBC / No Key Money / Auto lock / Renovated / Air-Con / Separated Toilet / Balcony / Penalty Fee for Early Cancellation / Flooring / Dishwasher / Corner Unit |                          |         |
| Building Information  |                                                                                                                                                                                                                                     |                          |         |
| Completion            | Apr, 2003                                                                                                                                                                                                                           | Earthquake<br>Resistance | New     |
| Structure             | RC, 8 story                                                                                                                                                                                                                         |                          |         |
| Car Parking           | JPY42,000 ~ 50,000 + tax / month                                                                                                                                                                                                    |                          |         |
| Bicycle Parking       | TBC                                                                                                                                                                                                                                 |                          |         |
| Music<br>Instrument   | -                                                                                                                                                                                                                                   | Pet                      | Allowed |
| Facilities            | Trunk Room (JPY8,000 ~ 12,000 + tax / month) / Gym (( Included )) / Within 20 min to Roppongi by train / Near Large Parks / Delivery box / Elevator / Fitness / Gym                                                                 |                          |         |