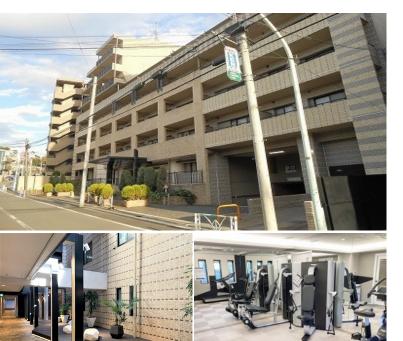

## Renovated Apt. in Ebisu, near Daikanyama / Hiroo

inquiry@houserep-tokyo.com

+81 (0)3 6427 5860

Transaction Type: Intermediate Agent Fee: 1 month + tax

Website: www.houserep-tokyo.com

| Lease Conditions      |                                                                                                                                                                                                                                     |                          |         |
|-----------------------|-------------------------------------------------------------------------------------------------------------------------------------------------------------------------------------------------------------------------------------|--------------------------|---------|
| LAYOUT                | 2 BR                                                                                                                                                                                                                                |                          |         |
| SIZE                  | 68.31 m <sup>2</sup> /735.28 ft <sup>2</sup>                                                                                                                                                                                        |                          |         |
| RENT                  | JPY 383,000 / month                                                                                                                                                                                                                 |                          |         |
| <b>Management Fee</b> | JPY15,000/month                                                                                                                                                                                                                     |                          |         |
| Deposit               | 1.5 months                                                                                                                                                                                                                          | Key Money                | -       |
| Lease Term            | Standard lease for 24 months                                                                                                                                                                                                        |                          |         |
| Available             | Now                                                                                                                                                                                                                                 |                          |         |
| Renewal Fee           | 1 month                                                                                                                                                                                                                             |                          |         |
| Agent Fee             | 1 month + tax                                                                                                                                                                                                                       |                          |         |
| Other Info            | Key Replacement Fee : JPY20,000 Tax not included / Guarantor Company : TBC / No Key Money / Auto lock / Renovated / Air-Con / Separated Toilet / Balcony / Penalty Fee for Early Cancellation / Flooring / Dishwasher / Corner Unit |                          |         |
| Building Information  |                                                                                                                                                                                                                                     |                          |         |
| Completion            | Apr, 2003                                                                                                                                                                                                                           | Earthquake<br>Resistance | New     |
| Structure             | RC, 8 story                                                                                                                                                                                                                         |                          |         |
| Car Parking           | JPY42,000 ~ 50,000 + tax / month                                                                                                                                                                                                    |                          |         |
| Bicycle Parking       | TBC                                                                                                                                                                                                                                 |                          |         |
| Music<br>Instrument   | -                                                                                                                                                                                                                                   | Pet                      | Allowed |
| Facilities            | Trunk Room (JPY8,000 ~ 12,000 + tax / month) / Gym (( Included )) / Within 20 min to Roppongi by train / Near Large Parks / Delivery box / Elevator / Fitness / Gym                                                                 |                          |         |