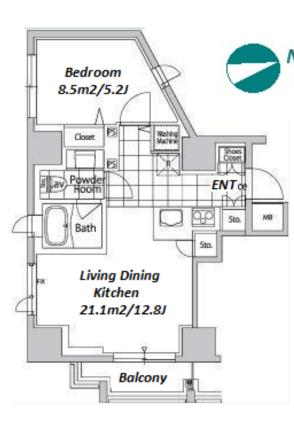

Lease Conditions LAYOUT 1 BR 40.85 m<sup>2</sup>/439.7 ft<sup>2</sup> SIZE JPY 266,000 / month RENT Management Fee JPY20,000/month **Key Money** Deposit 2 months Standard lease for 24 months Lease Term Available Now **Renewal Fee** 1 month 1 month + tax**Agent Fee** Key Replacement Fee : JPY20,000 Tax not included / Guarantor Company : TBC / No Key Money / Free rent / Auto lock / Air-Con / Separated **Other Info** Toilet / Balcony / Penalty Fee for Early Cancellation / Flooring / IH Stoves / Bathroom dryer **Building Information** Earthquake Jun, 2019 Completion New Resistance RC, 10 story Structure **Car Parking** N/A JPY300 + tax / month **Bicycle Parking** Music Pet Allowed Instrument Within 20 min to Roppongi by train / Near Large Facilities Parks / Delivery box / Elevator