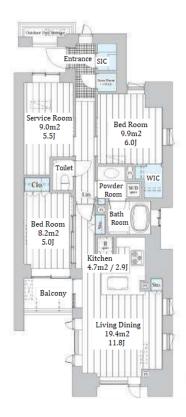

Instrument

Motorcycle Parking (TBC) / Within 20 min to Tokyo station by car / Delivery box / Elevator

Pet

Allowed

\*The actual Layout & Size may differ slightly from this floor plans & pictures

HouseRep Tokyo Inc. ハウスレップトーキョー株式会社 #301, 1-4-15, Hiroo, Shibuya-ku, Tokyo 150-0012, Japan