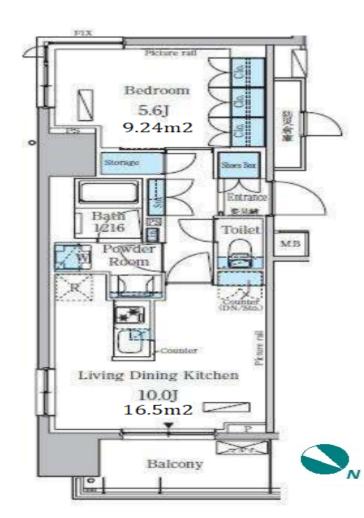

 $\label{eq:Transaction} Type: Intermediate \\ Agent Fee: 1 month + tax$ 

Website: www.houserep-tokyo.com

| Lease Conditions      |                                                                                                                                                                                                   |                          |            |
|-----------------------|---------------------------------------------------------------------------------------------------------------------------------------------------------------------------------------------------|--------------------------|------------|
| LAYOUT                | 1 BR                                                                                                                                                                                              |                          |            |
| SIZE                  | 42.2 m <sup>2</sup> /454.23 ft <sup>2</sup>                                                                                                                                                       |                          |            |
| RENT                  | JPY 195,000 / month                                                                                                                                                                               |                          |            |
| <b>Management Fee</b> | JPY15,000/month                                                                                                                                                                                   |                          |            |
| Deposit               | 2 months                                                                                                                                                                                          | Key Money                | 1 month    |
| Lease Term            | Standard lease for 24 months                                                                                                                                                                      |                          |            |
| Available             | End, Apr, 2024                                                                                                                                                                                    |                          |            |
| Renewal Fee           | 1 month                                                                                                                                                                                           |                          |            |
| Agent Fee             | 1 month + tax                                                                                                                                                                                     |                          |            |
| Other Info            | Key Replacement Fee: JPY15,000 Tax not included / Guarantor Company: TBC / Auto lock / Air-Con / Separated Toilet / Balcony / Musical Instrument Negotiable / CS/CATV / Flooring / Bathroom dryer |                          |            |
| Building Information  |                                                                                                                                                                                                   |                          |            |
| Completion            | Apr, 2015                                                                                                                                                                                         | Earthquake<br>Resistance | New        |
| Structure             | RC, 14 story                                                                                                                                                                                      |                          |            |
| Car Parking           | JPY45,000/ month                                                                                                                                                                                  |                          |            |
| Bicycle Parking       | for 1 space ( Included )                                                                                                                                                                          |                          |            |
| Music<br>Instrument   | Negotiable                                                                                                                                                                                        | Pet                      | Negotiable |
| Facilities            | Motorcycle Parking (TBC) / Delivery box /<br>Elevator                                                                                                                                             |                          |            |