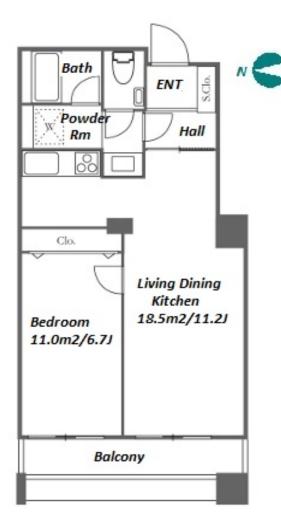

\*The actual Layout & Size may differ slightly from this floor plans & pictures.

 $\label{eq:Transaction} Type: Intermediate \\ Agent Fee: 1 month + tax$ 

Website: www.houserep-tokyo.com

| Lease Conditions      |                                                                                                                                                                                                                                      |                          |     |
|-----------------------|--------------------------------------------------------------------------------------------------------------------------------------------------------------------------------------------------------------------------------------|--------------------------|-----|
| LAYOUT                | 1 BR                                                                                                                                                                                                                                 |                          |     |
| SIZE                  | 47.23 m <sup>2</sup> /508.37 ft <sup>2</sup>                                                                                                                                                                                         |                          |     |
| RENT                  | JPY 194,000 / month                                                                                                                                                                                                                  |                          |     |
| <b>Management Fee</b> | JPY10,000/month                                                                                                                                                                                                                      |                          |     |
| Deposit               | 2 months                                                                                                                                                                                                                             | Key Money                | -   |
| Lease Term            | Standard lease for 24 months                                                                                                                                                                                                         |                          |     |
| Available             | Mid, Apr, 2024                                                                                                                                                                                                                       |                          |     |
| Renewal Fee           | 1 month                                                                                                                                                                                                                              |                          |     |
| Agent Fee             | 1 month + tax                                                                                                                                                                                                                        |                          |     |
| Other Info            | Key Replacement Fee: JPY15,000 Tax not included / Guarantor Company: TBC / No Key Money / Auto lock / Air-Con / Separated Toilet / Balcony / Penalty Fee for Early Cancellation / Nice Views / Flooring / IH Stoves / Bathroom dryer |                          |     |
| Building Information  |                                                                                                                                                                                                                                      |                          |     |
| Completion            | Mar, 1991                                                                                                                                                                                                                            | Earthquake<br>Resistance | New |
| Structure             | SRC, 37 story                                                                                                                                                                                                                        |                          |     |
| Car Parking           | JPY30,000 + tax / month                                                                                                                                                                                                              |                          |     |
| Bicycle Parking       | TBC                                                                                                                                                                                                                                  |                          |     |
| Music<br>Instrument   | -                                                                                                                                                                                                                                    | Pet                      | N/A |
| Facilities            | Motorcycle Parking (TBC) / Trunk Room (( Included )) / Within 20 min to Tokyo station by car / Near Large Parks / Janitor / Delivery box / Elevator / High-rise                                                                      |                          |     |