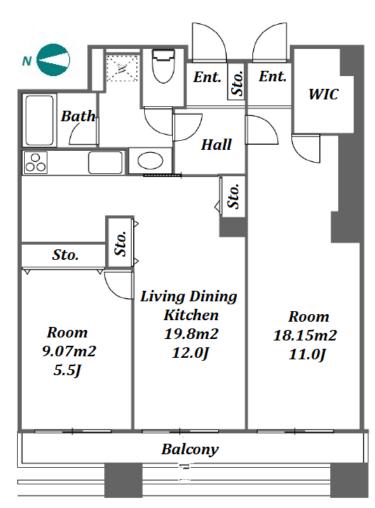

 $\label{eq:Transaction} Type: Intermediate \\ Agent Fee: 1 month + tax$ 

Website: www.houserep-tokyo.com

| Lease Conditions     |                                                                                                                                                                                                                                              |                          |     |
|----------------------|----------------------------------------------------------------------------------------------------------------------------------------------------------------------------------------------------------------------------------------------|--------------------------|-----|
| LAYOUT               | 2 BR                                                                                                                                                                                                                                         |                          |     |
| SIZE                 | 73.65 m <sup>2</sup> /792.76 ft <sup>2</sup>                                                                                                                                                                                                 |                          |     |
| RENT                 | JPY 273,000 / month                                                                                                                                                                                                                          |                          |     |
| Management Fee       | JPY10,000/month                                                                                                                                                                                                                              |                          |     |
| Deposit              | 2 months                                                                                                                                                                                                                                     | Key Money                | -   |
| Lease Term           | Standard lease for 24 months                                                                                                                                                                                                                 |                          |     |
| Available            | Now                                                                                                                                                                                                                                          |                          |     |
| Renewal Fee          | 1 month                                                                                                                                                                                                                                      |                          |     |
| Agent Fee            | 1 month + tax                                                                                                                                                                                                                                |                          |     |
| Other Info           | Key Replacement Fee : JPY15,000 Tax not included / Guarantor Company : TBC / No Key Money / Auto lock / Air-Con / Separated Toilet / Balcony / Penalty Fee for Early Cancellation / Nice Views / Flooring / IH Stoves / Bathroom dryer / WIC |                          |     |
| Building Information |                                                                                                                                                                                                                                              |                          |     |
| Completion           | Mar, 1991                                                                                                                                                                                                                                    | Earthquake<br>Resistance | New |
| Structure            | SRC, 37 story                                                                                                                                                                                                                                |                          |     |
| Car Parking          | JPY30,000 + tax / month                                                                                                                                                                                                                      |                          |     |
| Bicycle Parking      | TBC                                                                                                                                                                                                                                          |                          |     |
| Music<br>Instrument  | -                                                                                                                                                                                                                                            | Pet                      | N/A |
| Facilities           | Motorcycle Parking (TBC) / Trunk Room (( Included )) / Within 20 min to Tokyo station by car / Near Large Parks / Janitor / Delivery box / Elevator / High-rise                                                                              |                          |     |
|                      |                                                                                                                                                                                                                                              |                          |     |