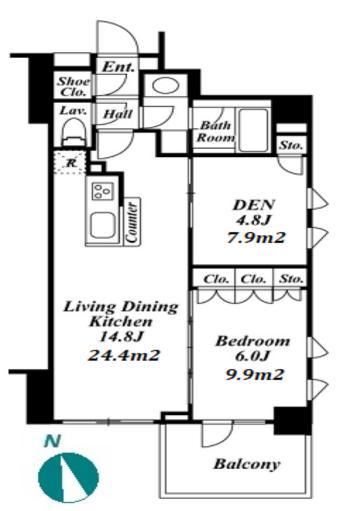

## Mid-rise Apt. in Yoyogi-koen, near Yoyogi Park

\*The actual Layout & Size may differ slightly from this floor plans & pictures.

| THORAGINA Ellio (10 lillin) |                                                                                                                                                                                                                      |                          |         |
|-----------------------------|----------------------------------------------------------------------------------------------------------------------------------------------------------------------------------------------------------------------|--------------------------|---------|
| Lease Conditions            |                                                                                                                                                                                                                      |                          |         |
| LAYOUT                      | 1 BR+Den                                                                                                                                                                                                             |                          |         |
| SIZE                        | 54.62 m <sup>2</sup> /587.92 ft <sup>2</sup>                                                                                                                                                                         |                          |         |
| RENT                        | JPY 265,000 / month                                                                                                                                                                                                  |                          |         |
| Management Fee              | JPY10,000/month                                                                                                                                                                                                      |                          |         |
| Deposit                     | 1 month                                                                                                                                                                                                              | <b>Key Money</b>         | -       |
| Lease Term                  | Standard lease for 24 months                                                                                                                                                                                         |                          |         |
| Available                   | Negotiable                                                                                                                                                                                                           |                          |         |
| Renewal Fee                 | 1 month                                                                                                                                                                                                              |                          |         |
| Agent Fee                   | 1 month + tax                                                                                                                                                                                                        |                          |         |
| Other Info                  | Key Replacement Fee: JPY15,000 Tax not included / No Key Money / Auto lock / Air-Con / Separated Toilet / Balcony / Internet Included / Penalty Fee for Early Cancellation / Flooring / Bathroom dryer / Corner Unit |                          |         |
| Building Information        |                                                                                                                                                                                                                      |                          |         |
| Completion                  | Mar, 2006                                                                                                                                                                                                            | Earthquake<br>Resistance | New     |
| Structure                   | RC, 7 story                                                                                                                                                                                                          |                          |         |
| Car Parking                 | JPY45,000 + tax / month                                                                                                                                                                                              |                          |         |
| Bicycle Parking             | ТВС                                                                                                                                                                                                                  |                          |         |
| Music<br>Instrument         | -                                                                                                                                                                                                                    | Pet                      | Allowed |
| Facilities                  | Motorcycle Parking (TBC) / Trunk Room<br>(JPY25,000 + tax / month) / Near Large Parks /<br>Delivery box / Elevator / Security                                                                                        |                          |         |