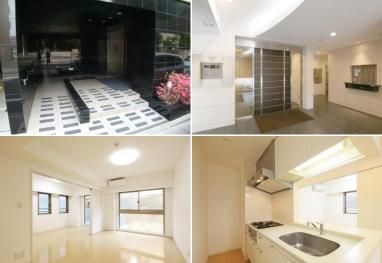

| THORAGINA Ellio (10 lillin) |                                                                                                                                                                                                                      |                          |         |
|-----------------------------|----------------------------------------------------------------------------------------------------------------------------------------------------------------------------------------------------------------------|--------------------------|---------|
| Lease Conditions            |                                                                                                                                                                                                                      |                          |         |
| LAYOUT                      | 1 BR+Den                                                                                                                                                                                                             |                          |         |
| SIZE                        | 54.62 m <sup>2</sup> /587.92 ft <sup>2</sup>                                                                                                                                                                         |                          |         |
| RENT                        | JPY 265,000 / month                                                                                                                                                                                                  |                          |         |
| Management Fee              | JPY10,000/month                                                                                                                                                                                                      |                          |         |
| Deposit                     | 1 month                                                                                                                                                                                                              | <b>Key Money</b>         | -       |
| Lease Term                  | Standard lease for 24 months                                                                                                                                                                                         |                          |         |
| Available                   | Negotiable                                                                                                                                                                                                           |                          |         |
| Renewal Fee                 | 1 month                                                                                                                                                                                                              |                          |         |
| Agent Fee                   | 1 month + tax                                                                                                                                                                                                        |                          |         |
| Other Info                  | Key Replacement Fee: JPY15,000 Tax not included / No Key Money / Auto lock / Air-Con / Separated Toilet / Balcony / Internet Included / Penalty Fee for Early Cancellation / Flooring / Bathroom dryer / Corner Unit |                          |         |
| Building Information        |                                                                                                                                                                                                                      |                          |         |
| Completion                  | Mar, 2006                                                                                                                                                                                                            | Earthquake<br>Resistance | New     |
| Structure                   | RC, 7 story                                                                                                                                                                                                          |                          |         |
| Car Parking                 | JPY45,000 + tax / month                                                                                                                                                                                              |                          |         |
| Bicycle Parking             | ТВС                                                                                                                                                                                                                  |                          |         |
| Music<br>Instrument         | -                                                                                                                                                                                                                    | Pet                      | Allowed |
| Facilities                  | Motorcycle Parking (TBC) / Trunk Room<br>(JPY25,000 + tax / month) / Near Large Parks /<br>Delivery box / Elevator / Security                                                                                        |                          |         |