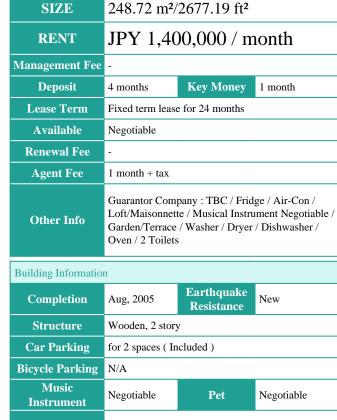

Lease Conditions

LAYOUT

SIZE

**Property** Name

Address

HIROO 210 HOUSE

2-10-9, Hiroo, Shibuya-Ku, Tokyo

Unit No. C

Transaction Type: Intermediate Agent Fee: 1 month + tax

Website: www.houserep-tokyo.com

Remarks

**Facilities** 

Fixed term lease: Recontract fee:1 month / Renters Insuarance: Required

House / Near Large Parks