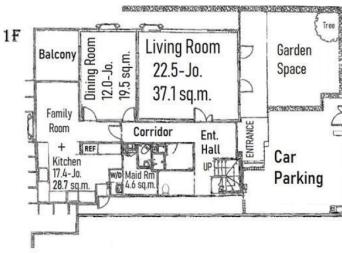

Lease Conditions

LAYOUT

SIZE

**Property** Name

Address

HIROO 210 HOUSE

2-10-9, Hiroo, Shibuya-Ku, Tokyo

Unit No. C