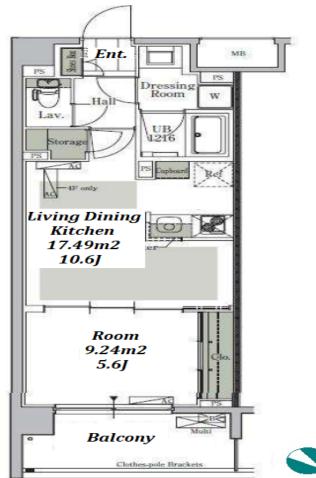

## Lease Conditions 1BR **LAYOUT** 40.17 m<sup>2</sup>/432.38 ft<sup>2</sup> SIZE JPY 144,000 / month RENT Management Fee JPY10,000/month **Key Money Deposit** 2 months 1 month Fixed term lease for 24 months **Lease Term** Available Now Renewal Fee 1 month + tax**Agent Fee** Key Replacement Fee: JPY15,000 Tax not included / Guarantor Company: TBC / Auto lock / Air-Con / Separated Toilet / Balcony / Internet Included / Penalty Other Info Fee for Early Cancellation / Musical Instrument Negotiable / CS/CATV / Flooring / Floor Heating / Bathroom dryer