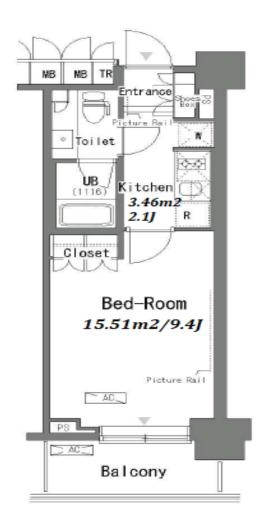

Website: www.houserep-tokyo.com

| Lease Conditions     |                                                                                                                                                                                                                              |                          |         |
|----------------------|------------------------------------------------------------------------------------------------------------------------------------------------------------------------------------------------------------------------------|--------------------------|---------|
| LAYOUT               | Studio                                                                                                                                                                                                                       |                          |         |
| SIZE                 | 28.48 m <sup>2</sup> /306.55 ft <sup>2</sup>                                                                                                                                                                                 |                          |         |
| RENT                 | JPY 102,000 / month                                                                                                                                                                                                          |                          |         |
| Management Fee       | JPY8,000/month                                                                                                                                                                                                               |                          |         |
| Deposit              | 2 months                                                                                                                                                                                                                     | Key Money                | 1 month |
| Lease Term           | Standard lease for 24 months                                                                                                                                                                                                 |                          |         |
| Available            | End, Feb, 2024                                                                                                                                                                                                               |                          |         |
| Renewal Fee          | 1 month                                                                                                                                                                                                                      |                          |         |
| Agent Fee            | 1 month + tax                                                                                                                                                                                                                |                          |         |
| Other Info           | Key Replacement Fee: JPY15,000 Tax not included / Guarantor Company: TBC / Auto lock / Air-Con / Separated Toilet / Balcony / Penalty Fee for Early Cancellation / Musical Instrument Negotiable / Flooring / Bathroom dryer |                          |         |
| Building Information |                                                                                                                                                                                                                              |                          |         |
| Completion           | Jan, 2008                                                                                                                                                                                                                    | Earthquake<br>Resistance | New     |
| Structure            | RC, 13 story                                                                                                                                                                                                                 |                          |         |
| Car Parking          | extra charge                                                                                                                                                                                                                 |                          |         |
| Bicycle Parking      | ТВС                                                                                                                                                                                                                          |                          |         |
| Music<br>Instrument  | Negotiable                                                                                                                                                                                                                   | Pet                      | Allowed |
| Facilities           | Motorcycle Parking (TBC) / Near Large Parks /<br>Janitor / Delivery box / Elevator / Security                                                                                                                                |                          |         |