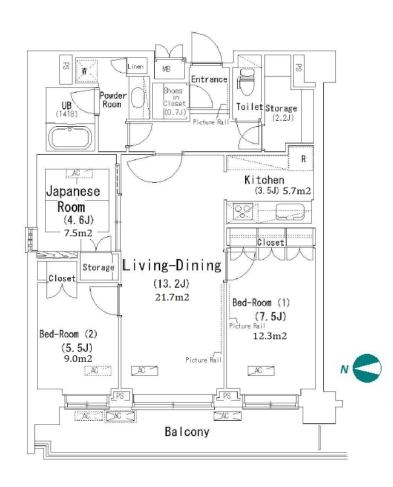

 $\label{eq:Transaction} Type: Intermediate \\ Agent Fee: 1 month + tax$ 

Website: www.houserep-tokyo.com

| Lease Conditions      |                                                                                                                                                                                                                              |                          |         |
|-----------------------|------------------------------------------------------------------------------------------------------------------------------------------------------------------------------------------------------------------------------|--------------------------|---------|
| LAYOUT                | 3 BR                                                                                                                                                                                                                         |                          |         |
| SIZE                  | 81.54 m <sup>2</sup> /877.68 ft <sup>2</sup>                                                                                                                                                                                 |                          |         |
| RENT                  | JPY 240,000 / month                                                                                                                                                                                                          |                          |         |
| <b>Management Fee</b> | JPY15,000/month                                                                                                                                                                                                              |                          |         |
| Deposit               | 2 months                                                                                                                                                                                                                     | Key Money                | 1 month |
| Lease Term            | Standard lease for 24 months                                                                                                                                                                                                 |                          |         |
| Available             | Now                                                                                                                                                                                                                          |                          |         |
| Renewal Fee           | 1 month                                                                                                                                                                                                                      |                          |         |
| Agent Fee             | 1 month + tax                                                                                                                                                                                                                |                          |         |
| Other Info            | Key Replacement Fee: JPY15,000 Tax not included / Guarantor Company: TBC / Auto lock / Air-Con / Separated Toilet / Balcony / Penalty Fee for Early Cancellation / Musical Instrument Negotiable / Flooring / Bathroom dryer |                          |         |
| Building Information  |                                                                                                                                                                                                                              |                          |         |
| Completion            | Jan, 2008                                                                                                                                                                                                                    | Earthquake<br>Resistance | New     |
| Structure             | RC, 13 story                                                                                                                                                                                                                 |                          |         |
| Car Parking           | extra charge                                                                                                                                                                                                                 |                          |         |
| Bicycle Parking       | TBC                                                                                                                                                                                                                          |                          |         |
| Music<br>Instrument   | Negotiable                                                                                                                                                                                                                   | Pet                      | Allowed |
| Facilities            | Motorcycle Parking (TBC) / Near Large Parks /<br>Janitor / Delivery box / Elevator / Security                                                                                                                                |                          |         |