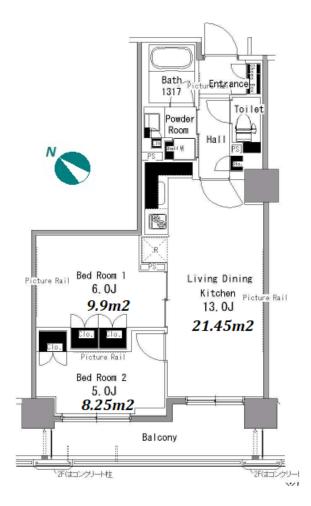

 $\label{eq:Transaction} Type: Intermediate \\ Agent Fee: 1 month + tax$ 

Website: www.houserep-tokyo.com

| Lease Conditions      |                                                                                                                                                                                                                                                                    |           |         |  |
|-----------------------|--------------------------------------------------------------------------------------------------------------------------------------------------------------------------------------------------------------------------------------------------------------------|-----------|---------|--|
| LAYOUT                | 2 BR                                                                                                                                                                                                                                                               |           |         |  |
| SIZE                  | 53.68 m <sup>2</sup> /577.8 ft <sup>2</sup>                                                                                                                                                                                                                        |           |         |  |
| RENT                  | JPY 260,000 / month                                                                                                                                                                                                                                                |           |         |  |
| <b>Management Fee</b> | JPY10,000/month                                                                                                                                                                                                                                                    |           |         |  |
| Deposit               | 2 months                                                                                                                                                                                                                                                           | Key Money | 1 month |  |
| Lease Term            | Standard lease for 24 months                                                                                                                                                                                                                                       |           |         |  |
| Available             | Now                                                                                                                                                                                                                                                                |           |         |  |
| Renewal Fee           | 1 month                                                                                                                                                                                                                                                            |           |         |  |
| Agent Fee             | 1 month + tax                                                                                                                                                                                                                                                      |           |         |  |
| Other Info            | Key Replacement Fee : JPY15,000 Tax not included / Guarantor Company : TBC / Auto lock / Air-Con / Separated Toilet / Balcony / Internet (Extra Charge) / Penalty Fee for Early Cancellation / Musical Instrument Negotiable / CS/CATV / Flooring / Bathroom dryer |           |         |  |
| Building Information  |                                                                                                                                                                                                                                                                    |           |         |  |