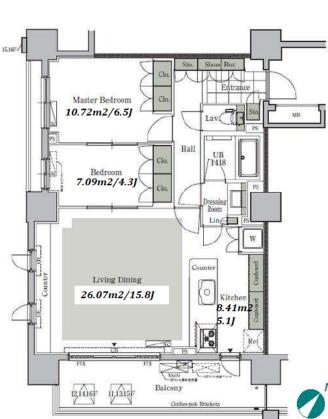

Transaction Type : Intermediate Agent Fee : 1 month + tax

Website : www.houserep-tokyo.com

| Lease Conditions     |                                                                                                                                                                                                                                                                                             |                          |         |  |  |  |  |
|----------------------|---------------------------------------------------------------------------------------------------------------------------------------------------------------------------------------------------------------------------------------------------------------------------------------------|--------------------------|---------|--|--|--|--|
| LAYOUT               | 2 BR                                                                                                                                                                                                                                                                                        |                          |         |  |  |  |  |
| SIZE                 | 70.9 m²/763.16 ft²                                                                                                                                                                                                                                                                          |                          |         |  |  |  |  |
| RENT                 | JPY 259,000 / month                                                                                                                                                                                                                                                                         |                          |         |  |  |  |  |
| Management Fee       | JPY15,000/month                                                                                                                                                                                                                                                                             |                          |         |  |  |  |  |
| Deposit              | 2 months                                                                                                                                                                                                                                                                                    | Key Money                | 1 month |  |  |  |  |
| Lease Term           | Fixed term lease for 24 months                                                                                                                                                                                                                                                              |                          |         |  |  |  |  |
| Available            | Available Now                                                                                                                                                                                                                                                                               |                          |         |  |  |  |  |
| Renewal Fee          | -                                                                                                                                                                                                                                                                                           |                          |         |  |  |  |  |
| Agent Fee            | 1 month + tax                                                                                                                                                                                                                                                                               |                          |         |  |  |  |  |
| Other Info           | Key Replacement Fee : JPY15,000 Tax not included /<br>Guarantor Company : TBC / Auto lock / Air-Con /<br>Separated Toilet / Balcony / Internet Included / Penalty<br>Fee for Early Cancellation / Musical Instrument<br>Negotiable / CS/CATV / Flooring / Floor Heating /<br>Bathroom dryer |                          |         |  |  |  |  |
| Building Information |                                                                                                                                                                                                                                                                                             |                          |         |  |  |  |  |
| Completion           | Dec, 2009                                                                                                                                                                                                                                                                                   | Earthquake<br>Resistance | New     |  |  |  |  |
| Structure            | RC, 14 story                                                                                                                                                                                                                                                                                |                          |         |  |  |  |  |
| Car Parking          | extra charge                                                                                                                                                                                                                                                                                |                          |         |  |  |  |  |
| Bicycle Parking      | for 2 spaces ( Included )                                                                                                                                                                                                                                                                   |                          |         |  |  |  |  |
| Music<br>Instrument  | Negotiable                                                                                                                                                                                                                                                                                  | Pet                      | Allowed |  |  |  |  |
| Facilities           | Motorcycle Parking (TBC) / Near Large Parks /<br>Concierge / Delivery box / Elevator                                                                                                                                                                                                        |                          |         |  |  |  |  |
| Remarks              |                                                                                                                                                                                                                                                                                             |                          |         |  |  |  |  |