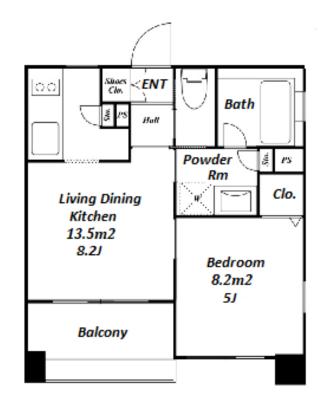

## Mid Rise Apt. in Azabujuban, near Shiba Park and Tokyo Tower

Lease Conditions 1BR **LAYOUT** 32.7 m<sup>2</sup>/351.97 ft<sup>2</sup> SIZE JPY 167,000 / month RENT Management Fee JPY8,000/month **Deposit** 2 months **Key Money** 1 month Standard lease for 24 months **Lease Term** Available End, Mar, 2024 Renewal Fee 1 month **Agent Fee** 1 month + taxGuarantor Company: TBC / Auto lock / Air-Con / Separated Toilet / Balcony / Internet (Extra Charge) Other Info / Penalty Fee for Early Cancellation / Flooring / Bathroom dryer / WIC / Corner Unit **Building Information** 

Earthquake

\*The actual Layout & Size may differ slightly from this floor plans & pictures.

#301, 1-4-15, Hiroo, Shibuya-ku, Tokyo 150-0012, Japan inquiry@houserep-tokyo.com +81 (0)3 6427 5860

Transaction Type: Intermediate Agent Fee: 1 month + tax