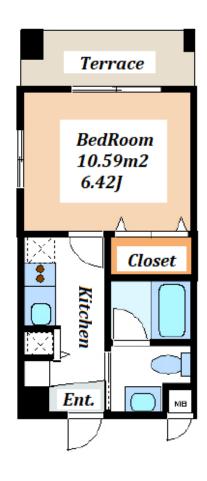

Transaction Type: Intermediate Agent Fee: 1 month + tax

Website: www.houserep-tokyo.com

| Lease Conditions      |                                                                                                                                                                                                                        |                          |     |
|-----------------------|------------------------------------------------------------------------------------------------------------------------------------------------------------------------------------------------------------------------|--------------------------|-----|
| LAYOUT                | Studio                                                                                                                                                                                                                 |                          |     |
| SIZE                  | 24.79 m <sup>2</sup> /266.83 ft <sup>2</sup>                                                                                                                                                                           |                          |     |
| RENT                  | JPY 120,000 / month                                                                                                                                                                                                    |                          |     |
| <b>Management Fee</b> | JPY10,000/month                                                                                                                                                                                                        |                          |     |
| Deposit               | 1 month                                                                                                                                                                                                                | Key Money                | -   |
| Lease Term            | Standard lease for 24 months                                                                                                                                                                                           |                          |     |
| Available             | Early, Jun, 2024                                                                                                                                                                                                       |                          |     |
| Renewal Fee           | 1 month                                                                                                                                                                                                                |                          |     |
| Agent Fee             | 1 month + tax                                                                                                                                                                                                          |                          |     |
| Other Info            | Key Replacement Fee : JPY18,000 Tax not included / Guarantor Company : TBC / No Key Money / Auto lock / Air-Con / Separated Toilet / Balcony / Internet (Extra Charge) / Penalty Fee for Early Cancellation / Flooring |                          |     |
| Building Information  |                                                                                                                                                                                                                        |                          |     |
| Completion            | Feb, 2003                                                                                                                                                                                                              | Earthquake<br>Resistance | New |
| Structure             | RC, 7 story                                                                                                                                                                                                            |                          |     |
| Car Parking           | N/A                                                                                                                                                                                                                    |                          |     |
| Bicycle Parking       | for 1 space extra charge                                                                                                                                                                                               |                          |     |
| Music<br>Instrument   | -                                                                                                                                                                                                                      | Pet                      | N/A |
| Facilities            | Within 20 min to Tokyo station by car / Delivery box / Elevator                                                                                                                                                        |                          |     |