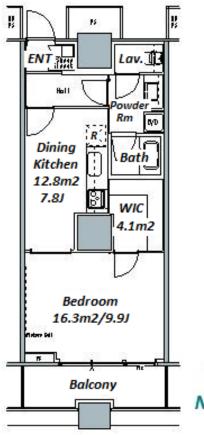

Website: www.houserep-tokyo.com

| Lease Conditions      |                                                                                                                                                                          |                          |         |
|-----------------------|--------------------------------------------------------------------------------------------------------------------------------------------------------------------------|--------------------------|---------|
| LAYOUT                | 1 BR                                                                                                                                                                     |                          |         |
| SIZE                  | 47.57 m <sup>2</sup> /512.03 ft <sup>2</sup>                                                                                                                             |                          |         |
| RENT                  | JPY 192,000 / month                                                                                                                                                      |                          |         |
| <b>Management Fee</b> | JPY10,000/month                                                                                                                                                          |                          |         |
| Deposit               | 2 months                                                                                                                                                                 | Key Money                | 1 month |
| Lease Term            | Standard lease for 24 months                                                                                                                                             |                          |         |
| Available             | End, Mar, 2024                                                                                                                                                           |                          |         |
| Renewal Fee           | 1 month                                                                                                                                                                  |                          |         |
| Agent Fee             | 1 month + tax                                                                                                                                                            |                          |         |
| Other Info            | Guarantor Company: TBC / Auto lock / Air-Con /<br>Separated Toilet / Balcony / Internet Included /<br>Musical Instrument Negotiable / Flooring /<br>Bathroom dryer / WIC |                          |         |
| Building Information  |                                                                                                                                                                          |                          |         |
| Completion            | Jan, 2008                                                                                                                                                                | Earthquake<br>Resistance | New     |
| Structure             | RC, 58 story                                                                                                                                                             |                          |         |
| Car Parking           | JPY30,800 ~ 37,700 + tax / month                                                                                                                                         |                          |         |
| Bicycle Parking       | for 2 spaces ( Included )                                                                                                                                                |                          |         |
| Music<br>Instrument   | Negotiable                                                                                                                                                               | Pet                      | Allowed |
|                       |                                                                                                                                                                          |                          |         |