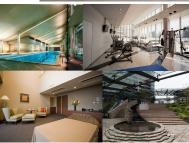

## Remarks

**Facilities** 

Renters Insuarance: Required / Parking: 2 months for deposit / Gym: Resident exclusive guest room, pool, sauna, golf range & gym (extra charge / Pet:additional charge / Pet : registration fee 1 month and JPY1,500+tax/month for dog,JPY450+tax/month for cat

Motorcycle Parking (extra charge) / Gym (extra charge) / Within 20 min to Tokyo station by car /

Near Large Parks / pool / Front desk / Concierge / Janitor / Delivery box / Elevator / High-rise