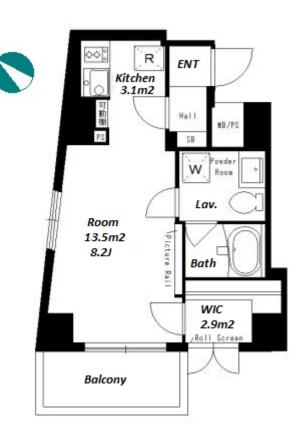

Transaction Type : Intermediate Agent Fee : 1 month + tax

Website : www.houserep-tokyo.com

| Lease Conditions     |                                                                                                                                                                                                                                                              |                          |     |  |  |  |  |  |
|----------------------|--------------------------------------------------------------------------------------------------------------------------------------------------------------------------------------------------------------------------------------------------------------|--------------------------|-----|--|--|--|--|--|
| LAYOUT               | Studio                                                                                                                                                                                                                                                       |                          |     |  |  |  |  |  |
| SIZE                 | 27.12 m <sup>2</sup> /291.91 ft <sup>2</sup>                                                                                                                                                                                                                 |                          |     |  |  |  |  |  |
| RENT                 | JPY 152,000 / month                                                                                                                                                                                                                                          |                          |     |  |  |  |  |  |
| Management Fee       | JPY10,000/month                                                                                                                                                                                                                                              |                          |     |  |  |  |  |  |
| Deposit              | 2 months                                                                                                                                                                                                                                                     | -                        |     |  |  |  |  |  |
| Lease Term           | Standard lease for 24 months                                                                                                                                                                                                                                 |                          |     |  |  |  |  |  |
| Available            | End, Mar, 2024                                                                                                                                                                                                                                               |                          |     |  |  |  |  |  |
| Renewal Fee          | 1 month                                                                                                                                                                                                                                                      |                          |     |  |  |  |  |  |
| Agent Fee            | 1 month + tax                                                                                                                                                                                                                                                |                          |     |  |  |  |  |  |
| Other Info           | Key Replacement Fee : JPY18,000 Tax not<br>included / Guarantor Company : Available / No<br>Key Money / Auto lock / Renovated / Air-Con /<br>Separated Toilet / Balcony / Penalty Fee for Early<br>Cancellation / Flooring / Bathroom dryer / Corner<br>Unit |                          |     |  |  |  |  |  |
| Building Information |                                                                                                                                                                                                                                                              |                          |     |  |  |  |  |  |
| Completion           | Jan, 2001                                                                                                                                                                                                                                                    | Earthquake<br>Resistance | New |  |  |  |  |  |
| Structure            | RC, 10 story                                                                                                                                                                                                                                                 |                          |     |  |  |  |  |  |
| Car Parking          | TBC                                                                                                                                                                                                                                                          |                          |     |  |  |  |  |  |
| Bicycle Parking      | N/A                                                                                                                                                                                                                                                          |                          |     |  |  |  |  |  |
| Music<br>Instrument  | -                                                                                                                                                                                                                                                            | Pet                      | -   |  |  |  |  |  |
| Facilities           | Delivery box / Elevator                                                                                                                                                                                                                                      |                          |     |  |  |  |  |  |
| Remarks              |                                                                                                                                                                                                                                                              |                          |     |  |  |  |  |  |
|                      |                                                                                                                                                                                                                                                              |                          |     |  |  |  |  |  |