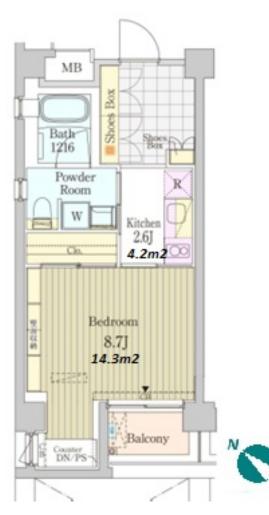

Transaction Type : Intermediate Agent Fee : 1 month + tax

Website : www.houserep-tokyo.com

| Lease Conditions     |                                                                                                                                                                                                                                 |                          |         |  |  |  |  |  |
|----------------------|---------------------------------------------------------------------------------------------------------------------------------------------------------------------------------------------------------------------------------|--------------------------|---------|--|--|--|--|--|
| LAYOUT               | Studio                                                                                                                                                                                                                          |                          |         |  |  |  |  |  |
| SIZE                 | 34.28 m <sup>2</sup> /368.98 ft <sup>2</sup>                                                                                                                                                                                    |                          |         |  |  |  |  |  |
| RENT                 | JPY 189,000 / month                                                                                                                                                                                                             |                          |         |  |  |  |  |  |
| Management Fee       | -                                                                                                                                                                                                                               |                          |         |  |  |  |  |  |
| Deposit              | 2 months                                                                                                                                                                                                                        | Key Money                | 1 month |  |  |  |  |  |
| Lease Term           | Standard lease f                                                                                                                                                                                                                |                          |         |  |  |  |  |  |
| Available            | End, Feb, 2024                                                                                                                                                                                                                  |                          |         |  |  |  |  |  |
| Renewal Fee          | 1 month                                                                                                                                                                                                                         |                          |         |  |  |  |  |  |
| Agent Fee            | 1 month + tax                                                                                                                                                                                                                   |                          |         |  |  |  |  |  |
| Other Info           | Key Replacement Fee : JPY20,000 Tax not<br>included / Guarantor Company : TBC / Auto lock /<br>Air-Con / Separated Toilet / Balcony / Internet<br>Included / CS/CATV / Flooring / Floor Heating / IH<br>Stoves / Bathroom dryer |                          |         |  |  |  |  |  |
| Building Information |                                                                                                                                                                                                                                 |                          |         |  |  |  |  |  |
| Completion           | Jan, 2014                                                                                                                                                                                                                       | Earthquake<br>Resistance | New     |  |  |  |  |  |
| Structure            | RC, 5 story                                                                                                                                                                                                                     |                          |         |  |  |  |  |  |
| Car Parking          | N/A                                                                                                                                                                                                                             |                          |         |  |  |  |  |  |
| Bicycle Parking      | JPY500 + tax / month                                                                                                                                                                                                            |                          |         |  |  |  |  |  |
| Music<br>Instrument  | -                                                                                                                                                                                                                               | Pet                      | -       |  |  |  |  |  |
| Facilities           | Trunk Room (JPY5,000 + tax / month) / Near Large<br>Parks / Janitor / Delivery box / Elevator                                                                                                                                   |                          |         |  |  |  |  |  |
| Remarks              |                                                                                                                                                                                                                                 |                          |         |  |  |  |  |  |
|                      |                                                                                                                                                                                                                                 |                          |         |  |  |  |  |  |