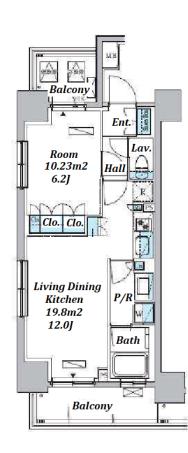

Renters Insuarance : Required / Pet:additional deposit ( 1 month )

| Lease Conditions       | Lease Conditions                                                                                                                                                                                                                          |                          |         |  |  |  |  |  |
|------------------------|-------------------------------------------------------------------------------------------------------------------------------------------------------------------------------------------------------------------------------------------|--------------------------|---------|--|--|--|--|--|
| LAYOUT                 | 1 BR                                                                                                                                                                                                                                      |                          |         |  |  |  |  |  |
| SIZE                   | 43.01 m <sup>2</sup> /462.95 ft <sup>2</sup>                                                                                                                                                                                              |                          |         |  |  |  |  |  |
| RENT                   | JPY 208,000 / month                                                                                                                                                                                                                       |                          |         |  |  |  |  |  |
| Management Fee         | -                                                                                                                                                                                                                                         |                          |         |  |  |  |  |  |
| Deposit                | 2 months                                                                                                                                                                                                                                  | Key Money                | 1 month |  |  |  |  |  |
| Lease Term             | Standard lease for 24 months                                                                                                                                                                                                              |                          |         |  |  |  |  |  |
| Available              | Mid, Apr, 2024                                                                                                                                                                                                                            |                          |         |  |  |  |  |  |
| Renewal Fee            | 1 month                                                                                                                                                                                                                                   |                          |         |  |  |  |  |  |
| Agent Fee              | 1 month + tax                                                                                                                                                                                                                             |                          |         |  |  |  |  |  |
| Other Info             | Key Replacement Fee : JPY20,000 Tax not<br>included / Guarantor Company : TBC / Auto lock /<br>Air-Con / Separated Toilet / Balcony / Internet<br>(Extra Charge) / Musical Instrument Negotiable /<br>CS/CATV / Flooring / Bathroom dryer |                          |         |  |  |  |  |  |
| Building Information   | Building Information                                                                                                                                                                                                                      |                          |         |  |  |  |  |  |
| Completion             | Feb, 2019                                                                                                                                                                                                                                 | Earthquake<br>Resistance | New     |  |  |  |  |  |
| Structure              | RC, 9 story                                                                                                                                                                                                                               |                          |         |  |  |  |  |  |
| Car Parking            | r Parking extra charge                                                                                                                                                                                                                    |                          |         |  |  |  |  |  |
| <b>Bicycle Parking</b> | for 1 space (Included)                                                                                                                                                                                                                    |                          |         |  |  |  |  |  |
| Music<br>Instrument    | Negotiable                                                                                                                                                                                                                                | Pet                      | Allowed |  |  |  |  |  |
| Facilities             | Motorcycle Parking (TBC) / Near Large Parks /<br>Janitor / Delivery box / Elevator / Newly-built (~7<br>y/o)                                                                                                                              |                          |         |  |  |  |  |  |
| Remarks                |                                                                                                                                                                                                                                           |                          |         |  |  |  |  |  |
|                        |                                                                                                                                                                                                                                           |                          |         |  |  |  |  |  |