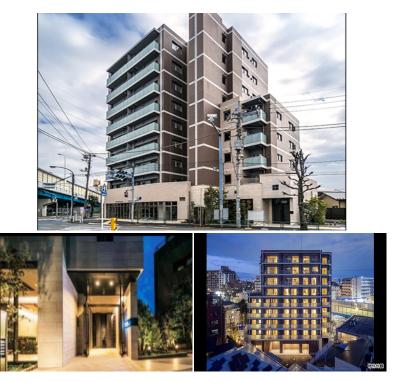

|         | FOR RENT Property ID No. :133603       |  |          | ]    | HOUSEREP TOKYO INC. Website : www.houserep-tokyo.com |                                                                                                  |  |
|---------|----------------------------------------|--|----------|------|------------------------------------------------------|--------------------------------------------------------------------------------------------------|--|
|         | PARK AXIS GAKUGEIDAIGAKU<br>RESIDENCE  |  | Unit No. | ТҮРЕ | ALLESS                                               | Gakugeidaigaku Station on Toyoko Line (11 min)<br>Toritsudaigaku Station on Toyoko Line (15 min) |  |
|         |                                        |  | 410      | Apt. |                                                      |                                                                                                  |  |
| Address | 2-1-20, Kakinokizaka, Meguro-Ku, Tokyo |  |          |      |                                                      |                                                                                                  |  |

Renters Insuarance : Required / Pet:additional deposit ( 1 month )

| Lease Conditions       | Lease Conditions                                                                                                                                                                                                                          |                          |         |  |  |  |  |  |
|------------------------|-------------------------------------------------------------------------------------------------------------------------------------------------------------------------------------------------------------------------------------------|--------------------------|---------|--|--|--|--|--|
| LAYOUT                 | 1 BR                                                                                                                                                                                                                                      |                          |         |  |  |  |  |  |
| SIZE                   | 43.01 m <sup>2</sup> /462.95 ft <sup>2</sup>                                                                                                                                                                                              |                          |         |  |  |  |  |  |
| RENT                   | JPY 208,000 / month                                                                                                                                                                                                                       |                          |         |  |  |  |  |  |
| Management Fee         | -                                                                                                                                                                                                                                         |                          |         |  |  |  |  |  |
| Deposit                | 2 months                                                                                                                                                                                                                                  | Key Money                | 1 month |  |  |  |  |  |
| Lease Term             | Standard lease for 24 months                                                                                                                                                                                                              |                          |         |  |  |  |  |  |
| Available              | Mid, Apr, 2024                                                                                                                                                                                                                            |                          |         |  |  |  |  |  |
| Renewal Fee            | 1 month                                                                                                                                                                                                                                   |                          |         |  |  |  |  |  |
| Agent Fee              | 1 month + tax                                                                                                                                                                                                                             |                          |         |  |  |  |  |  |
| Other Info             | Key Replacement Fee : JPY20,000 Tax not<br>included / Guarantor Company : TBC / Auto lock /<br>Air-Con / Separated Toilet / Balcony / Internet<br>(Extra Charge) / Musical Instrument Negotiable /<br>CS/CATV / Flooring / Bathroom dryer |                          |         |  |  |  |  |  |
| Building Information   | Building Information                                                                                                                                                                                                                      |                          |         |  |  |  |  |  |
| Completion             | Feb, 2019                                                                                                                                                                                                                                 | Earthquake<br>Resistance | New     |  |  |  |  |  |
| Structure              | RC, 9 story                                                                                                                                                                                                                               |                          |         |  |  |  |  |  |
| Car Parking            | r Parking extra charge                                                                                                                                                                                                                    |                          |         |  |  |  |  |  |
| <b>Bicycle Parking</b> | for 1 space (Included)                                                                                                                                                                                                                    |                          |         |  |  |  |  |  |
| Music<br>Instrument    | Negotiable                                                                                                                                                                                                                                | Pet                      | Allowed |  |  |  |  |  |
| Facilities             | Motorcycle Parking (TBC) / Near Large Parks /<br>Janitor / Delivery box / Elevator / Newly-built (~7<br>y/o)                                                                                                                              |                          |         |  |  |  |  |  |
| Remarks                |                                                                                                                                                                                                                                           |                          |         |  |  |  |  |  |
|                        |                                                                                                                                                                                                                                           |                          |         |  |  |  |  |  |