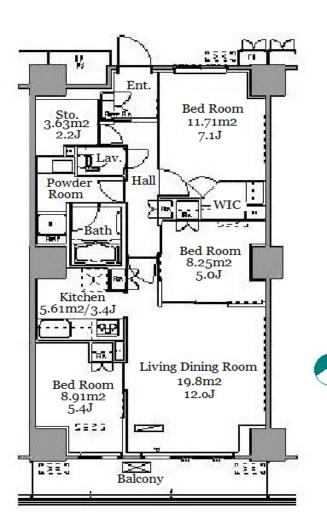

Remarks

| Lease Conditions                                                                                                                                                                                                                                                                      |                                                                                                                                                                                                                                                                                  |                                                                                                                                                                                                                                                                                                                                                                                                                                                                    |  |  |  |  |  |  |
|---------------------------------------------------------------------------------------------------------------------------------------------------------------------------------------------------------------------------------------------------------------------------------------|----------------------------------------------------------------------------------------------------------------------------------------------------------------------------------------------------------------------------------------------------------------------------------|--------------------------------------------------------------------------------------------------------------------------------------------------------------------------------------------------------------------------------------------------------------------------------------------------------------------------------------------------------------------------------------------------------------------------------------------------------------------|--|--|--|--|--|--|
| 3 BR                                                                                                                                                                                                                                                                                  |                                                                                                                                                                                                                                                                                  |                                                                                                                                                                                                                                                                                                                                                                                                                                                                    |  |  |  |  |  |  |
| 78.45 m²/844.42 ft²                                                                                                                                                                                                                                                                   |                                                                                                                                                                                                                                                                                  |                                                                                                                                                                                                                                                                                                                                                                                                                                                                    |  |  |  |  |  |  |
| JPY 310,000 / month                                                                                                                                                                                                                                                                   |                                                                                                                                                                                                                                                                                  |                                                                                                                                                                                                                                                                                                                                                                                                                                                                    |  |  |  |  |  |  |
| JPY12,000/month                                                                                                                                                                                                                                                                       |                                                                                                                                                                                                                                                                                  |                                                                                                                                                                                                                                                                                                                                                                                                                                                                    |  |  |  |  |  |  |
| 2 months                                                                                                                                                                                                                                                                              | 2 months Key Money -                                                                                                                                                                                                                                                             |                                                                                                                                                                                                                                                                                                                                                                                                                                                                    |  |  |  |  |  |  |
| Standard lease for 24 months                                                                                                                                                                                                                                                          |                                                                                                                                                                                                                                                                                  |                                                                                                                                                                                                                                                                                                                                                                                                                                                                    |  |  |  |  |  |  |
| Now                                                                                                                                                                                                                                                                                   |                                                                                                                                                                                                                                                                                  |                                                                                                                                                                                                                                                                                                                                                                                                                                                                    |  |  |  |  |  |  |
| I Fee 1 month                                                                                                                                                                                                                                                                         |                                                                                                                                                                                                                                                                                  |                                                                                                                                                                                                                                                                                                                                                                                                                                                                    |  |  |  |  |  |  |
| 1 month + tax                                                                                                                                                                                                                                                                         |                                                                                                                                                                                                                                                                                  |                                                                                                                                                                                                                                                                                                                                                                                                                                                                    |  |  |  |  |  |  |
| Key Replacement Fee : JPY15,000 Tax not included /<br>Guarantor Company : TBC / No Key Money / Auto lock<br>/ Air-Con / Separated Toilet / Balcony / Penalty Fee for<br>Early Cancellation / Musical Instrument Negotiable /<br>CS/CATV / Flooring / IH Stoves / Bathroom dryer / WIC |                                                                                                                                                                                                                                                                                  |                                                                                                                                                                                                                                                                                                                                                                                                                                                                    |  |  |  |  |  |  |
| Building Information                                                                                                                                                                                                                                                                  |                                                                                                                                                                                                                                                                                  |                                                                                                                                                                                                                                                                                                                                                                                                                                                                    |  |  |  |  |  |  |
| Mar, 2008                                                                                                                                                                                                                                                                             | Earthquake<br>Resistance                                                                                                                                                                                                                                                         | New                                                                                                                                                                                                                                                                                                                                                                                                                                                                |  |  |  |  |  |  |
| RC, 20 story                                                                                                                                                                                                                                                                          |                                                                                                                                                                                                                                                                                  |                                                                                                                                                                                                                                                                                                                                                                                                                                                                    |  |  |  |  |  |  |
| Car Parking TBC                                                                                                                                                                                                                                                                       |                                                                                                                                                                                                                                                                                  |                                                                                                                                                                                                                                                                                                                                                                                                                                                                    |  |  |  |  |  |  |
| JPY200 ~ 300 + tax / month                                                                                                                                                                                                                                                            |                                                                                                                                                                                                                                                                                  |                                                                                                                                                                                                                                                                                                                                                                                                                                                                    |  |  |  |  |  |  |
| Negotiable                                                                                                                                                                                                                                                                            | Pet                                                                                                                                                                                                                                                                              | Allowed                                                                                                                                                                                                                                                                                                                                                                                                                                                            |  |  |  |  |  |  |
| Facilities   Motorcycle Parking (TBC) / Gym (( Included )) / Concierge / Delivery box / Elevator                                                                                                                                                                                      |                                                                                                                                                                                                                                                                                  |                                                                                                                                                                                                                                                                                                                                                                                                                                                                    |  |  |  |  |  |  |
|                                                                                                                                                                                                                                                                                       | 78.45 m²/8<br>JPY 310<br>JPY12,000/mon<br>2 months<br>Standard lease f<br>Now<br>1 month<br>1 month + tax<br>Key Replacement<br>Guarantor Compa<br>/ Air-Con / Separ<br>Early Cancellatio<br>CS/CATV / Floor<br>Mar, 2008<br>RC, 20 story<br>TBC<br>JPY200 ~ 300 +<br>Negotiable | 78.45 m²/844.42 ft²78.45 m²/844.42 ft²JPY 310,000 / mo?JPY 12,000/mo/t2 monthsKey MoneyStandard lease $to 24$ monthsNow1 month1 month + taxKey Replacement Fee : JPY 15,000 T<br>Guarantor Comparty : TBC / No Key<br>/ Air-Con / Separted Toilet / Balcor<br>Early Cancellation / Musical Instrum<br>CS/CATV / Flooring / IH Stoves / BMar, 2008Earthquake<br>ResistanceRC, 20 storyTBCJPY 200 ~ 300 + tax / month<br>NegotiablePetMotorcycle Parking (TBC) / Gym |  |  |  |  |  |  |