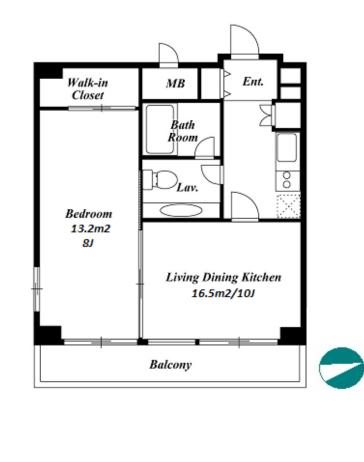

okyo           | Azabujuban Station on Namboku Line (10 min) |        |                      |                                           |                                         |
| Cozv At          | partment in Azabuit                      | ıban area, near "Tokyo  | Lease Conditions                            |        |                      |                                           |                                         |
|                  | J. J | j                       |                                             | LAYOUT | 1 BR                 |                                           |                                         |



HOUSEREP TOKYO INC.

#301, 1-4-15, Hiroo, Shibuya-ku, Tokyo 150-0012, Japan

inquiry@houserep-tokyo.com

ハウスレップ トーキョー 株式会社

+81 (0)3 6427 5860



\*The actual Layout & Size may differ slightly from this floor plans & pictures.

Transaction Type : Intermediate

Agent Fee : 1 month + tax

Website : www.houserep-tokyo.com



| Management Fee       | JPY10,000/month                                                                                                                                                                                                  |                          |         |  |  |  |
|----------------------|------------------------------------------------------------------------------------------------------------------------------------------------------------------------------------------------------------------|--------------------------|---------|--|--|--|
| Deposit              | 2 months