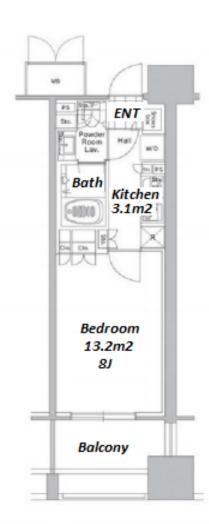

| Lease Conditions      |                                                                                                                                                                                                             |                          |         |
|-----------------------|-------------------------------------------------------------------------------------------------------------------------------------------------------------------------------------------------------------|--------------------------|---------|
| LAYOUT                | Studio                                                                                                                                                                                                      |                          |         |
| SIZE                  | 25.05 m <sup>2</sup> /269.63 ft <sup>2</sup>                                                                                                                                                                |                          |         |
| RENT                  | JPY 142,000 / month                                                                                                                                                                                         |                          |         |
| <b>Management Fee</b> | JPY10,000/month                                                                                                                                                                                             |                          |         |
| Deposit               | 2 months                                                                                                                                                                                                    | Key Money                | -       |
| Lease Term            | Standard lease for 24 months                                                                                                                                                                                |                          |         |
| Available             | End, Apr, 2024                                                                                                                                                                                              |                          |         |
| Renewal Fee           | 1 month                                                                                                                                                                                                     |                          |         |
| Agent Fee             | 1 month + tax                                                                                                                                                                                               |                          |         |
| Other Info            | Key Replacement Fee: JPY20,000 Tax not included / Guarantor Company: TBC / No Key Money / Auto lock / Air-Con / Separated Toilet / Balcony / Penalty Fee for Early Cancellation / Flooring / Bathroom dryer |                          |         |
| Building Information  |                                                                                                                                                                                                             |                          |         |
| Completion            | Oct, 2015                                                                                                                                                                                                   | Earthquake<br>Resistance | New     |
| Structure             | RC, 14 story                                                                                                                                                                                                |                          |         |
| Car Parking           | N/A                                                                                                                                                                                                         |                          |         |
| Bicycle Parking       | extra charge                                                                                                                                                                                                |                          |         |
| Music<br>Instrument   | -                                                                                                                                                                                                           | Pet                      | Allowed |
| Facilities            | Motorcycle Parking (extra charge) / Within 20 min<br>to Roppongi by train / Near Large Parks / Janitor /<br>Delivery box / Elevator                                                                         |                          |         |